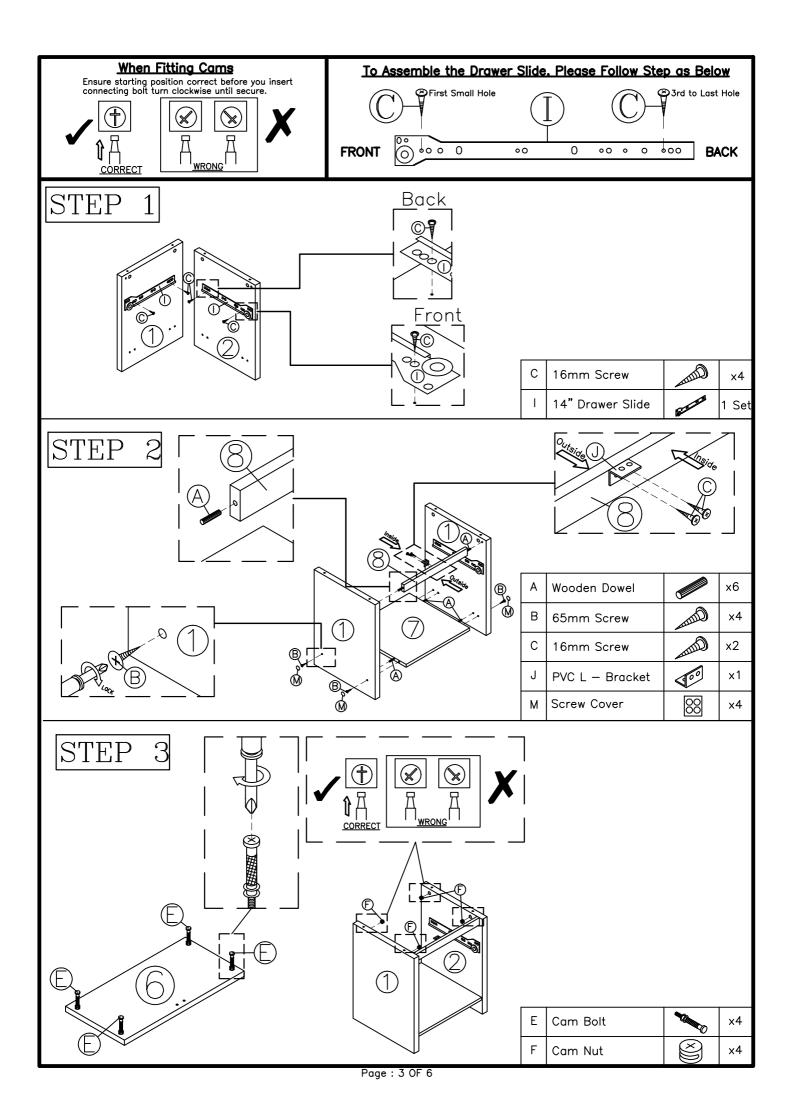

## HARDWARE LIST

| NO. | Hardware Name        |          | Qty.  |
|-----|----------------------|----------|-------|
| А   | Wooden Dowel         |          | ×10   |
| В   | 65mm Screw           |          | x4    |
| С   | 16mm Screw           |          | x12   |
| D   | 38mm Screw           |          | ×4    |
| Е   | Cam Bolt             | P        | ×6    |
| F   | Cam Nut              |          | x6    |
| G   | 10" Handle ( 192mm ) |          | x1    |
| Н   | 20mm Handle Screw    |          | x2    |
| ı   | 14" Drawer Slide     | 6:2      | 1 Set |
| J   | PVC L — Bracket      | 400      | ×1    |
| К   | Plastic Foot         | <b>6</b> | x4    |
| L   | Nail                 |          | ×30   |
| М   | Screw Cover          | 00       | ×4    |