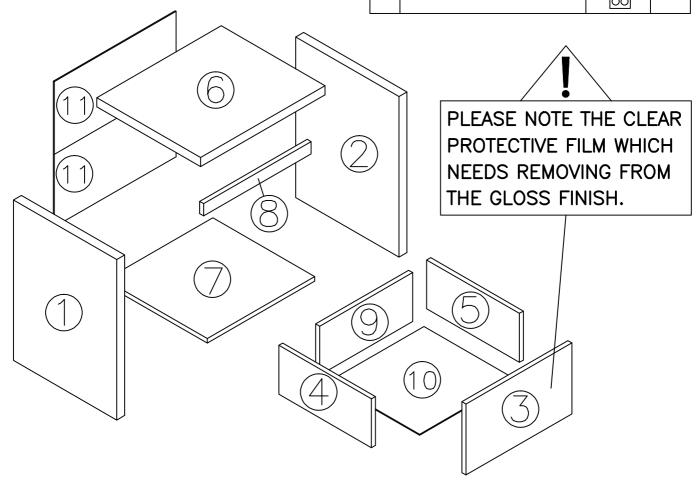

## PART LIST

| No. | Part Name         | Qty |
|-----|-------------------|-----|
| 1   | Left Side Panel   | ×1  |
| 2   | Right Side Panel  | x1  |
| 3   | Drawer Front      | x1  |
| 4   | Left Drawer Side  | x1  |
| 5   | Right Drawer Side | x1  |
| 6   | Top Panel         | x1  |
| 7   | Bottom Panel      | x1  |
| 8   | Support Panel     | x1  |
| 9   | Drawer Back       | x1  |
| 10  | Drawer Base       | ×1  |
| 11  | Back Panel        | x2  |