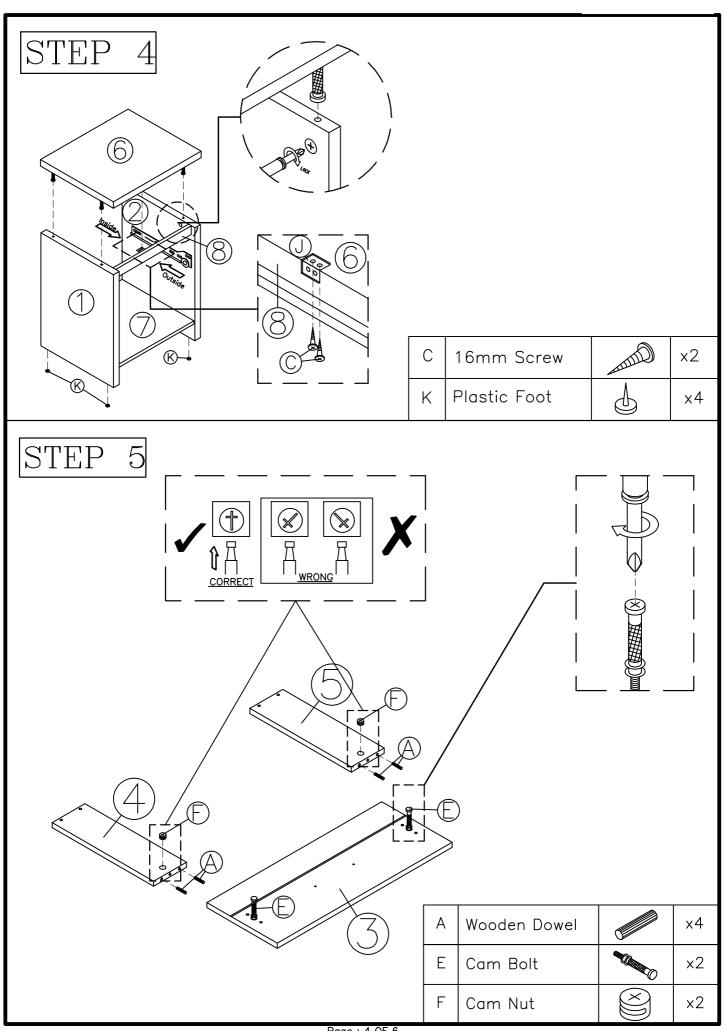

## HARDWARE LIST

| NO. | Hardware Name        |          | Qty.  |
|-----|----------------------|----------|-------|
| А   | Wooden Dowel         |          | ×10   |
| В   | 65mm Screw           |          | x4    |
| С   | 16mm Screw           |          | x12   |
| D   | 38mm Screw           |          | ×4    |
| Е   | Cam Bolt             | P        | ×6    |
| F   | Cam Nut              |          | x6    |
| G   | 10" Handle ( 192mm ) |          | x1    |
| Н   | 20mm Handle Screw    |          | x2    |
| ı   | 14" Drawer Slide     | 6:2      | 1 Set |
| J   | PVC L — Bracket      | 400      | ×1    |
| К   | Plastic Foot         | <b>6</b> | x4    |
| L   | Nail                 |          | ×30   |
| М   | Screw Cover          | 00       | ×4    |