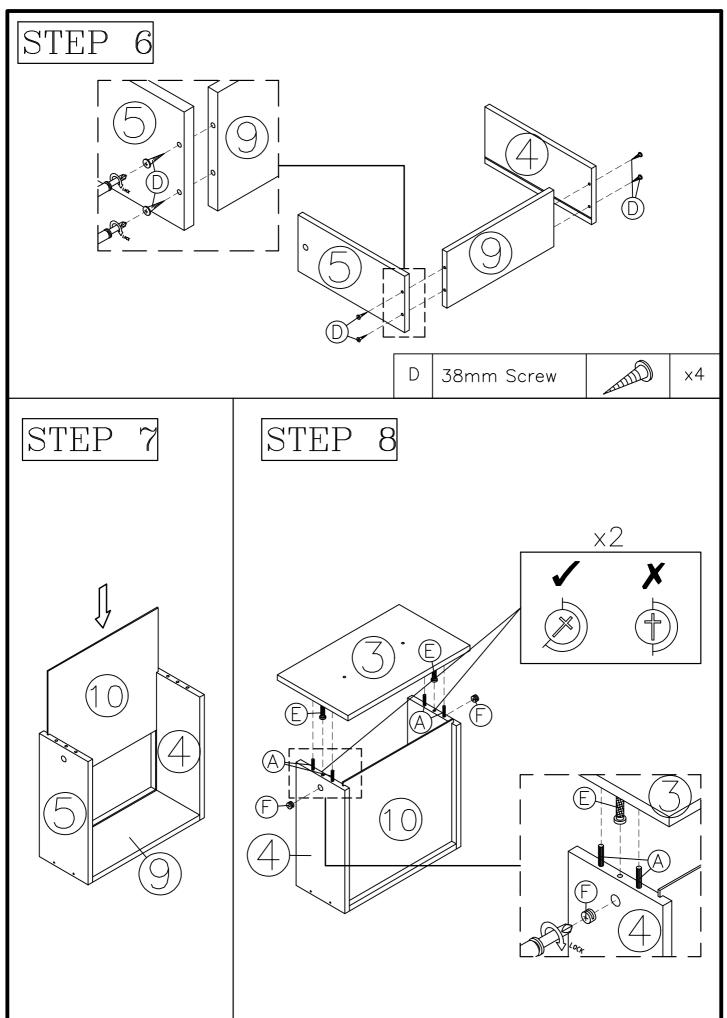

## HARDWARE LIST

| NO. | Hardware Name        |          | Qty.  |
|-----|----------------------|----------|-------|
| А   | Wooden Dowel         |          | ×10   |
| В   | 65mm Screw           |          | x4    |
| С   | 16mm Screw           |          | x12   |
| D   | 38mm Screw           |          | ×4    |
| Е   | Cam Bolt             | P        | ×6    |
| F   | Cam Nut              |          | x6    |
| G   | 10" Handle ( 192mm ) |          | x1    |
| Н   | 20mm Handle Screw    |          | x2    |
| ı   | 14" Drawer Slide     | 6:2      | 1 Set |
| J   | PVC L — Bracket      | 400      | ×1    |
| К   | Plastic Foot         | <b>6</b> | x4    |
| L   | Nail                 |          | ×30   |
| М   | Screw Cover          | 00       | ×4    |