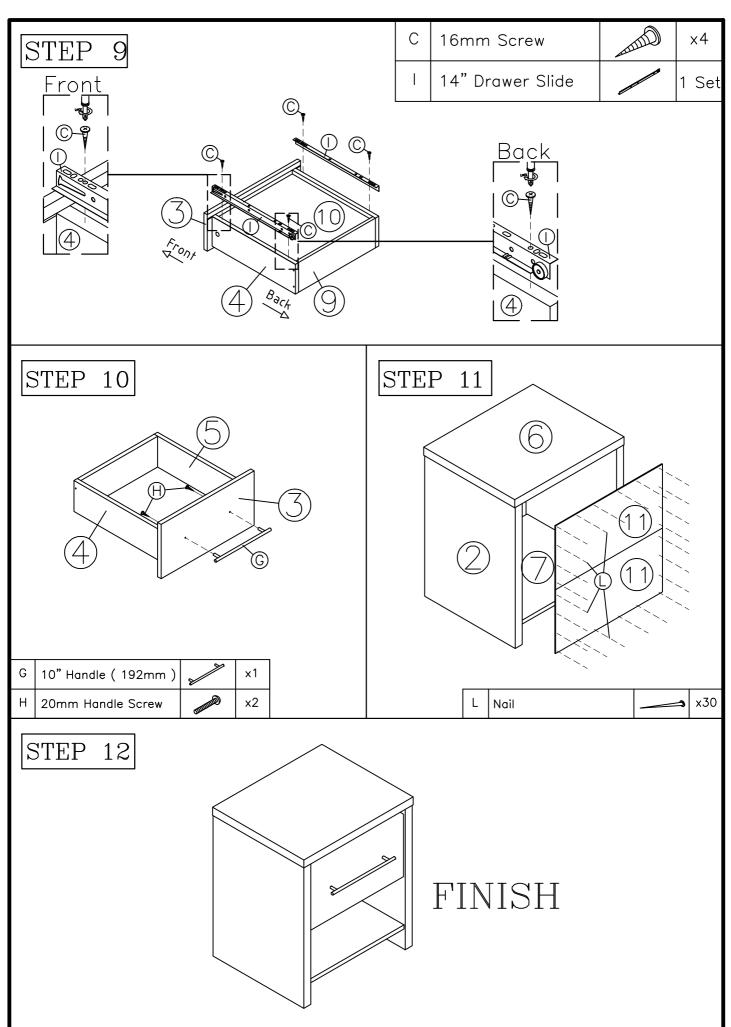

## PART LIST

| No. | Part Name         | Qty |
|-----|-------------------|-----|
| 1   | Left Side Panel   | ×1  |
| 2   | Right Side Panel  | x1  |
| 3   | Drawer Front      | x1  |
| 4   | Left Drawer Side  | x1  |
| 5   | Right Drawer Side | x1  |
| 6   | Top Panel         | x1  |
| 7   | Bottom Panel      | x1  |
| 8   | Support Panel     | x1  |
| 9   | Drawer Back       | x1  |
| 10  | Drawer Base       | ×1  |
| 11  | Back Panel        | x2  |

## HARDWARE LIST

| NO. | Hardware Name        |          | Qty.  |
|-----|----------------------|----------|-------|
| А   | Wooden Dowel         |          | ×10   |
| В   | 65mm Screw           |          | x4    |
| С   | 16mm Screw           |          | x12   |
| D   | 38mm Screw           |          | ×4    |
| Е   | Cam Bolt             | P        | ×6    |
| F   | Cam Nut              |          | x6    |
| G   | 10" Handle ( 192mm ) |          | x1    |
| Н   | 20mm Handle Screw    |          | x2    |
| ı   | 14" Drawer Slide     | 6:2      | 1 Set |
| J   | PVC L — Bracket      | 400      | ×1    |
| К   | Plastic Foot         | <b>6</b> | x4    |
| L   | Nail                 |          | ×30   |
| М   | Screw Cover          | 00       | ×4    |