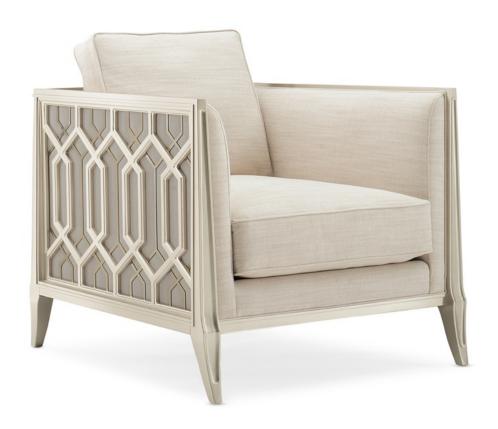

## **JUST DUET**

uph-420-131-a

**COLLECTION:** CARACOLE UPHOLSTERY

**DIMENSIONS:** 32.25W x 39D x 28.5H

On a balcony railing of a former palace converted to a hotel in India is a carved pattern that was the muse for the pierced design found on this chair's outer arms. The idea of layering metal fretwork behind the wood was inspired by the dual shadow cast on the balcony by the setting sun through the railing's design. Creating a high-fashion look unique to itself, these elements are highlighted with illuminating shades of Soft Silver Paint and Champagne Gold and an exquisite cover.

**CONSTRUCTION:** 8-way hand tied seat. | Springdown cushion.

FINISH:

Champagne Gold

## FABRIC:

Body Fabric: 2785-35CC

Outside Arm 3127-71CC