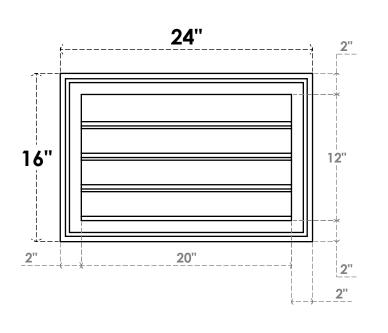

## GVPVE24X1602SF

24"W X 16"H RECTANGLE SURFACE MOUNT PVC GABLE VENT: FUNCTIONAL, W/ 2"W X 1-1/2"P **BRICKMOULD FRAME** 

**VENTING AREA: 15 SQ IN** 

LOUVER HEIGHT: 3"

LOUVER QTY: 4

**FRONT** 

SIDE

EKENA MILLWORK 2300 WEST MAIN ST. CLARKSVILLE, TX 75426 TOLL FREE: 866-607-0453 WWW.EKENAMILLWORK.COM