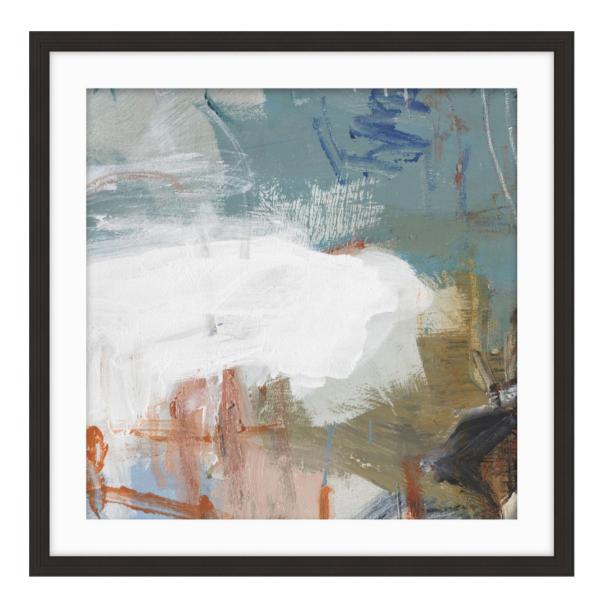

## **Eloquent Thoughts2**

D2218S44342-3565

Eloquent Thoughts V is part of a series of six works that hark back to the Abstract Expressionist movement that emerged in the mid-20th century. These works are characterized by bold, gestural marks that express action.

Waves of white crash down upon abstract splashes of color in Eloquent Thoughts 5. This bustling work is packed with overlapping colors and brushstrokes that give it a textural feel. A swathe of alabaster and steel blue command the surface with patches of mustard, burnt orange, coral, and midnight blue providing depth in this original addition to the carefully curated ART by TA Collection.