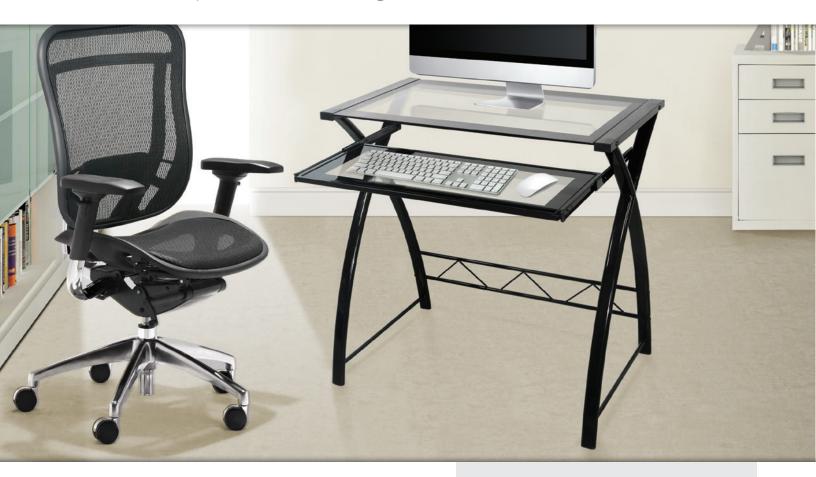

# Computer Desk in a High Gloss Black Finish

#### **Features**

- Sleek and modern design is perfect for small office, bedroom or dormitory
- Sturdy High Gloss Black scratch resistant, powder-coated metal frame
- Clear tempered safety glass shelves
- Pull-out keyboard shelf

#### **Dimensions**

|                | Width | Height | Depth  |
|----------------|-------|--------|--------|
| Overall        | 31.5" | 30.25" | 21.5"  |
| Top Shelf      | 31.5" | n/a    | 18.88" |
| Keyboard Shelf | 27.5" | 5"     | 12.13" |