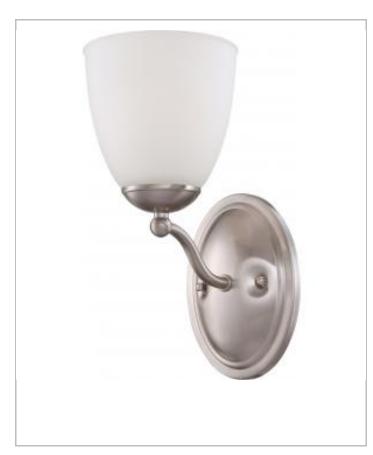

Finish

| Style                     | Transitional                |
|---------------------------|-----------------------------|
| Number of Lamps           | 1                           |
| Height (in.)              | 11.00                       |
| Width (in.)               | 5.50                        |
| Length (in.)              | 11.00                       |
| Extension (in.)           | 8.00                        |
| Indoor or Outdoor Fixture | Indoor                      |
| Specifications            |                             |
| Base                      | Bi Pin GU24                 |
| Bulb Type                 | Compact Fluorescent         |
| Bulb Included             | Yes                         |
| Glass Description         | Frosted                     |
| Fixture Type              | Vanity                      |
| Fixture Material          | Glass / Metal               |
| Compliance                |                             |
| UL Application            | Wall - Up or Down           |
| Energy Star               | No                          |
| CA Prop 65                | Lead                        |
| RoHS Compliant            | Yes                         |
| Additional Information    |                             |
| Includes                  | (1) 13W Compact Fluorescent |
|                           | Lamp                        |