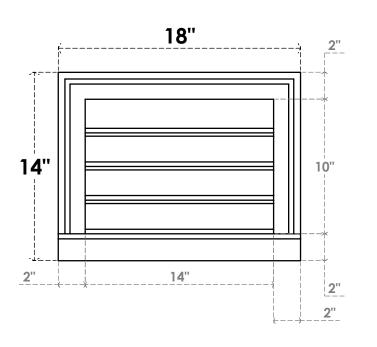

## GVPVE18X1403SF

18"W X 14"H RECTANGLE SURFACE MOUNT PVC GABLE VENT: FUNCTIONAL, W/ 2"W X 2"P **BRICKMOULD SILL FRAME** 

**VENTING AREA: 10.5 SQ IN** LOUVER HEIGHT: 2 1/2"

LOUVER QTY: 4

**FRONT** 

SIDE

EKENA MILLWORK 2300 WEST MAIN ST. CLARKSVILLE, TX 75426 TOLL FREE: 866-607-0453 WWW.EKENAMILLWORK.COM