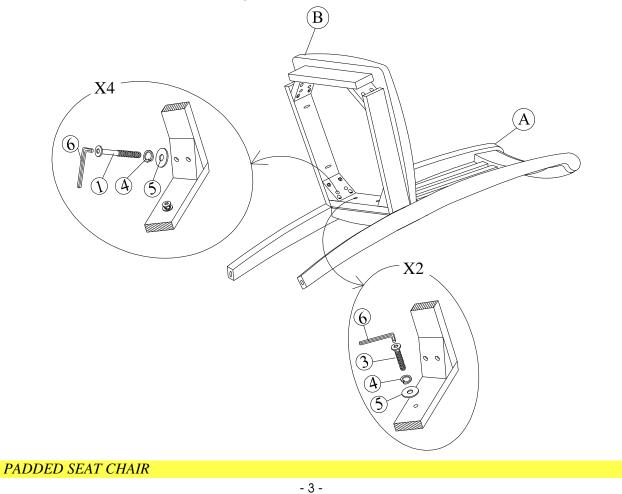

# **STEP 1**

Attach frame (B) to the back (A) by using bolts (3) and (1) and washers (4) and (5). Tighten with Allen Key (6).

Note: DO NOT tighten any of the bolts, until the chair is assembled, then put on a flat level surface to make sure the chair is level and then tighten the bolts.