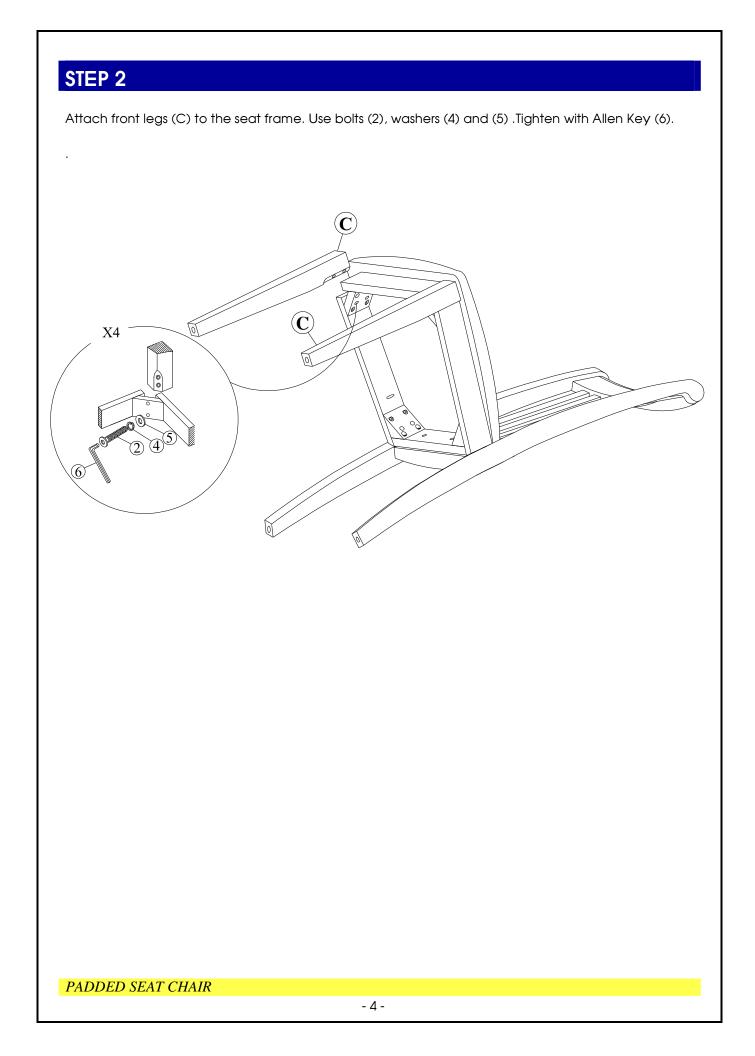

the following hardware:

| NO | Description              | Qty | Sketch | NO | Description              | Qty | Sketch |
|----|--------------------------|-----|--------|----|--------------------------|-----|--------|
| 1  | Long bolt<br>(M6x80mm)   | 4   |        | 2  | Medium bolt<br>(M6x60mm) | 4   |        |
| 3  | Short bolt<br>(Móx40mm)  | 2   |        | 4  | Lock Washer<br>(Ф6.5х9)  | 10  | Ø      |
| 5  | Flat Washer<br>(Φ6.5x19) | 10  | Ø      | 6  | Allen Key<br>(4mm)       | 1   |        |

# **STEP 1**

Attach frame (B) to the back (A) by using bolts (3) and (1) and washers (4) and (5). Tighten with Allen Key (6).

Note: DO NOT tighten any of the bolts, until the chair is assembled, then put on a flat level surface to make sure the chair is level and then tighten the bolts.