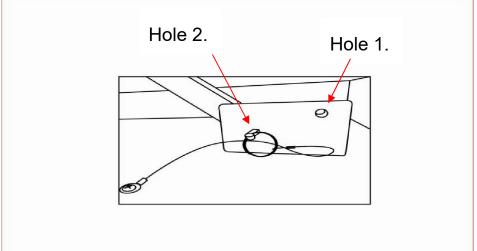

#### XA-F-108X40-XLEGS-GG,XA-F-96X40-XLEGS-GG,XA-F-84X40-XLEGS-GG Security Pin Installation Instructions

Step1:Open the box and take off the locked pins from Hole 1, then open the legs

Step2: fix the pins into Hole 2.