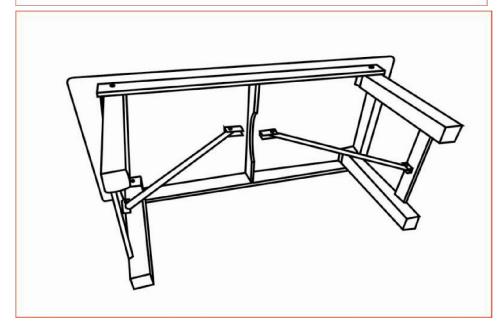

Step3.: Open the legs & fix locking pins into correct holes, then turn around the table top up.