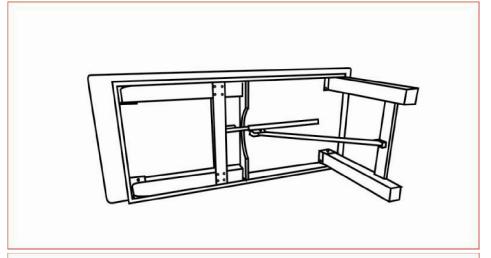

#### XA-F-108X40-XLEGS-GG,XA-F-96X40-XLEGS-GG,XA-F-84X40-XLEGS-GG Security Pin Installation Instructions

Step1:Open the box and take off the locked pins from Hole 1, then open the legs

Step2: fix the pins into Hole 2.

Step3.: Open the legs & fix locking pins into correct holes, then turn around the table top up.