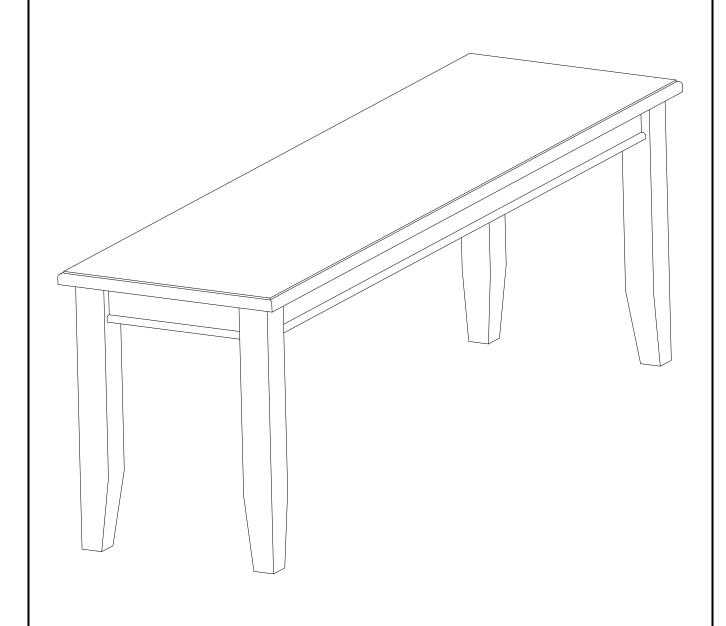

## **ASSEMBLY INSTRUCTIONS**

Description: DINING BENCH WITH WOOD SEAT

Dimension : 15".W x 51".D x 17 "3/4.H

Cube Size : 53" x 17" x 4.3" NW: 26.4 LBS

GW: 30.8 LBS