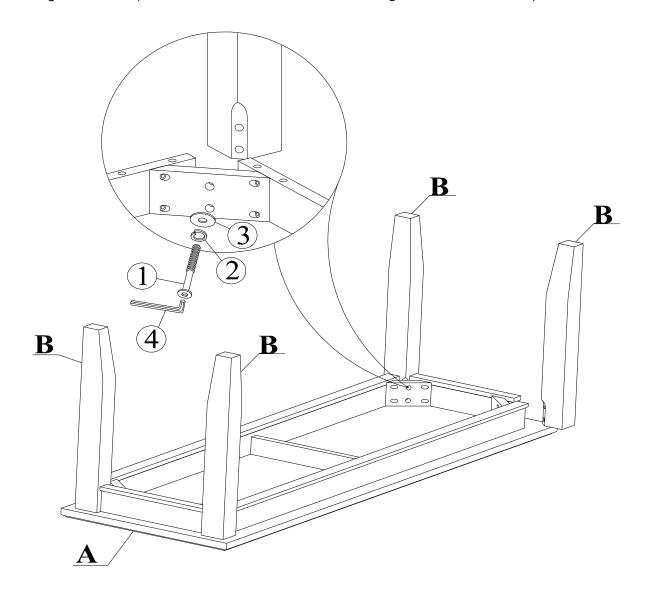

# STEP 1

Attach legs (B) to the top (A) with Bolts (1) and washers (2), (3). Tighten with the Allen Key (4).