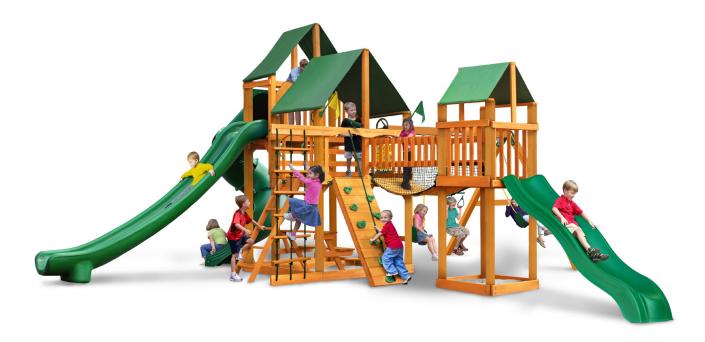

## Treasure Trove II™

w/ Natural Cedar and Sunbrella® Canvas Forest Green Canopy

## PLAYSET FEATURES

- Alpine Wave Slide™
- 7' Turbo Tube Slide™
- Commercial Grade
   14' Super Scoop Slide™
- Clatter Bridge & Tower with Mesh Panels
- Rock Wall with Climbing Rope
- Safe Entry Ladder
- Deluxe Rope Ladder
- Belt Swings 2
- Trapeze Swing
- Built-In Picnic Table
- Built-In Sandbox Area with Corner Seats

Copyright © 2018 Gorilla Playsets. All Rights Reserved. • MODIFIED: 7/5/2018

• Tic-Tac-Toe Panel

- · Chalkboard Kit
- Play Telephone
- Jumbo Play Binoculars
- Steering Wheel
- Play Telescope
- Authentic Sunbrella® Canopy covering Platform
- 4x4 Solid Cedar Posts & Main Beams
- 4x6 3-Position Swing Beam
- Patented A-Frame Bracket
- Grab Handles
- Flag Kit
- Available in Cedar with a beautiful Amber Finish