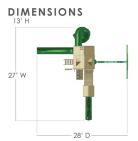

## DIMENSIONS

**ASSEMBLED:** DIMS: 27'W x 28'D x 13'H
DECK DIMS: 4' x 6' HEIGHT: 5'

SWING SET WEIGHT: 1,185 LBS.

PACKAGED:

PALLET DIMS: 144"W x 47"D x 66"H

PALLET WEIGHT: 1310 LBS.