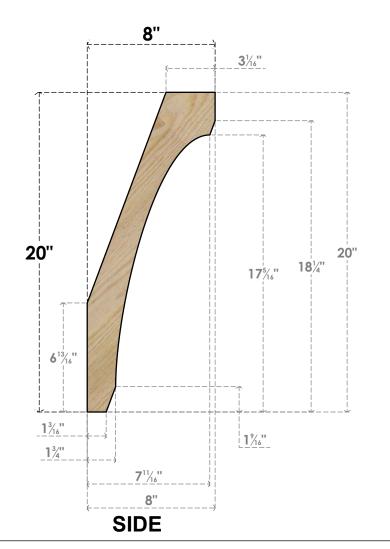

## BRC06X08X20LEC00RDF

6"W X 8"D X 20"H LEGACY ROUGH SAWN BRACE, DOUGLAS FIR

## **NOTES**

- 1. INSTALLATION TO BE COMPLETED IN ACCORDANCE WITH MANUFACTURER'S SPECIFICATIONS.
  2. DRAWING MAY NOT BE TO SCALE
- 3. THIS DRAWING IS INTENDED FOR DESIGN AND PLANNING PURPOSES ONLY.
- 4. ALL INFORMATION CONTAINED HEREIN WAS CURRENT AT THE TIME OF DEVELOPMENT BUT MUST BE REVIEWED AND APPROVED BY THE PRODUCT MANUFACTURER TO BE CONSIDERED ACCURATE.
- 5. PRODUCTS ARE NOT KILN DRIED. THIS ITEM IS UNIQUE AND WILL CONTAIN THE NATURAL VARIATIONS THAT THE WOOD SPECIES OFFERS. THIS MAY RESULT IN VARIATIONS UP TO 1/4"