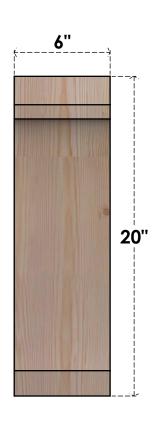

## BRC06X08X20LEC00RDF

6"W X 8"D X 20"H LEGACY ROUGH SAWN BRACE, DOUGLAS FIR

## **FRONT**

**EKENA MILLWORK** 2300 WEST MAIN ST. CLARKSVILLE, TX 75426 TOLL FREE: 866-607-0453 WWW.EKENAMILLWORK.COM