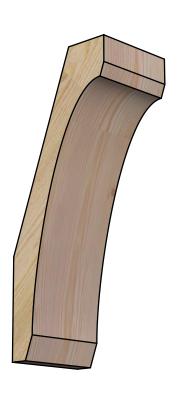

## BRC06X08X20LEC00RDF

6"W X 8"D X 20"H LEGACY ROUGH SAWN BRACE, DOUGLAS FIR







## **FRONT**



**EKENA MILLWORK** 2300 WEST MAIN ST. CLARKSVILLE, TX 75426 TOLL FREE: 866-607-0453 WWW.EKENAMILLWORK.COM

## **NOTES**

- 1. INSTALLATION TO BE COMPLETED IN ACCORDANCE WITH MANUFACTURER'S SPECIFICATIONS.
  2. DRAWING MAY NOT BE TO SCALE
- 3. THIS DRAWING IS INTENDED FOR DESIGN AND PLANNING PURPOSES ONLY.
- 4. ALL INFORMATION CONTAINED HEREIN WAS CURRENT AT THE TIME OF DEVELOPMENT BUT MUST BE REVIEWED AND APPROVED BY THE PRODUCT MANUFACTURER TO BE CONSIDERED ACCURATE.
- 5. PRODUCTS ARE NOT KILN DRIED. THIS ITEM IS UNIQUE AND WILL CONTAIN THE NATURAL VARIATIONS THAT THE WOOD SPECIES OFFERS. THIS MAY RESULT IN VARIATIONS UP TO 1/4"

Revision Date: 06/18/2021