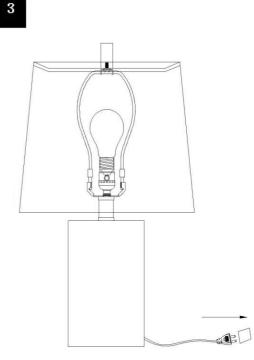

Step2 Insert the bulb(G) into the socket(C).

Step3
Put the light on a level surface to check if everything is stable.