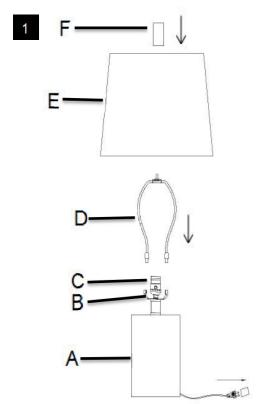

## **Part List and Hardware List**

| PIECE | DESCRIPTION | PICTURE    | QUANTITY | PIECE | DESCRIPTION | PICTURE | QUANTITY |
|-------|-------------|------------|----------|-------|-------------|---------|----------|
| А     | Lamp base   |            | 1X       | E     | Shade       |         | 1X       |
| В     | Saddle      |            | 1X       | F     | Finial      |         | 1X       |
| С     | Socket      | •          | 1X       | G     | Bulb        |         | 1X       |
| D     | Harp        | $\bigcirc$ | 1X       |       |             |         |          |

# PLEASE USE ON/OFF TYPE"A" BULB MAX 40-WATT OR CFL BULB MAX 13-WATT OR LED BULB MAX 9-WATT THERE IS LED 4-WATT BULB IN THE BOX

Step 1 Insert the Harp (D) into the Saddle (B). Put the shade(E) on the Harp(D), then tighten the Finial (F)into the Harp (D)