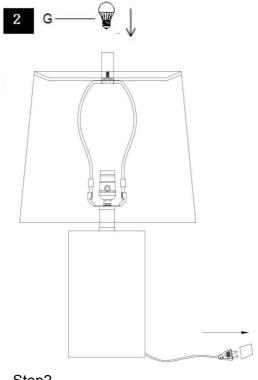

Step2 Insert the bulb(G) into the socket(C).

Step3
Put the light on a level surface to check if everything is stable.