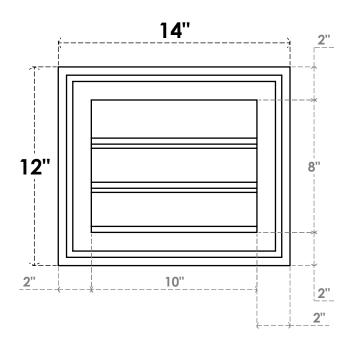

## **GVPVE14X1202SF**

14"W X 12"H RECTANGLE SURFACE MOUNT PVC GABLE VENT: FUNCTIONAL, W/ 2"W X 1-1/2"P **BRICKMOULD FRAME** 

**VENTING AREA: 5 SQ IN** LOUVER HEIGHT: 2 5/8"

LOUVER QTY: 3

**FRONT** 

SIDE

EKENA MILLWORK 2300 WEST MAIN ST. CLARKSVILLE, TX 75426 TOLL FREE: 866-607-0453 WWW.EKENAMILLWORK.COM