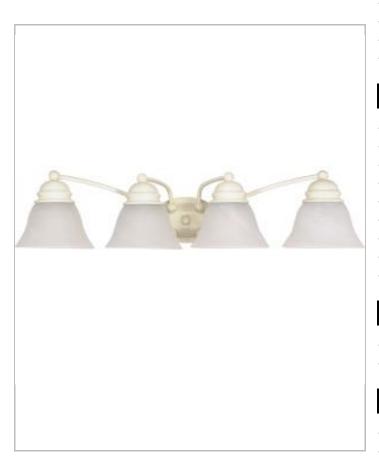

## General

| Finish                            | Textured White    |
|-----------------------------------|-------------------|
| Style                             | Transitional      |
| Number of Lamps                   | 4                 |
| Height (in.)                      | 6.13              |
| Width (in.)                       | 28.75             |
| Extension (in.)                   | 8.00              |
| Indoor or Outdoor Fixture         | Indoor            |
| Specifications                    |                   |
| Base                              | Medium            |
| Bulb Type                         | Incandescent      |
| Max Wattage                       | 100               |
| Voltage                           | 120V              |
| Bulb Included                     | No                |
| Glass Description                 | Alabaster         |
| Weight (lb.)                      | 6.18              |
| Up/Down Installation              | Up/Down           |
| Fixture Type                      | Vanity            |
| Fixture Material                  | Frosted Glass     |
| Dimensions                        |                   |
| Back Plate or Canopy Length (in.) | 6.60              |
| Back Plate or Canopy Width (in.)  | 4.17              |
| Back Plate or Canopy Height (in.) | 1.28              |
| Compliance                        |                   |
| Safety Listing                    | cULus             |
| Location Rating                   | Damp              |
| UL Application                    | Wall - Up or Down |
| Energy Star                       | No                |