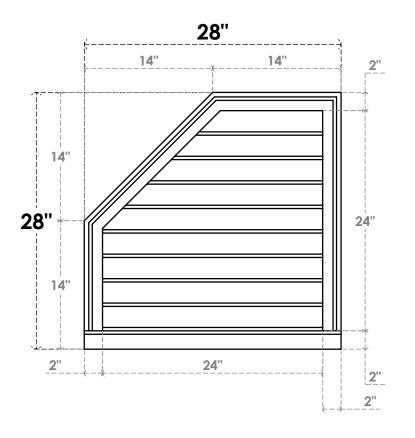

## **GVPOL28X2803SN**

28"W X 28"H HALF OCTAGON TOP LEFT SURFACE MOUNT PVC GABLE VENT: NON-FUNCTIONAL, W/ 2"W X 2"P BRICKMOULD SILL FRAME

**FRONT** 

SIDE

LOUVER HEIGHT: 2 5/8" LOUVER QTY: 9

1. INSTALLATION TO BE COMPLETED IN ACCORDANCE WITH MANUFACTURER'S SPECIFICATIONS.
2. DRAWING MAY NOT BE TO SCALE