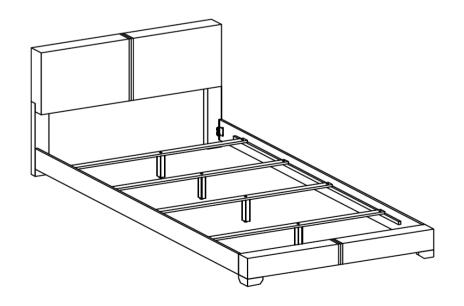

BOX 1 HB **HEADBOARD COMPLETE** 



1PC

# **HARDWARE IDENTIFICATION**

## Z-B1 (BOX 1) - HARDWARE PACK IS LOCATED IN 300261Q (B1)

**BOLT** 

(JCBC M6 x 50mm - RBW)



6PCS

**ALLEN WRENCH** (M4 x 60mm - BLK)



1PC

**LOCK WASHER** 2 (20mm - RBW)



6PCS

## Z-B2 (BOX 2) - HARDWARE PACK IS LOCATED IN 300261Q (B2)

**FLAT HEAD SCREW** (CSK M4 x 32mm - RBW)



8PCS

**SMALL ALLEN WRENCH** (M4 x 100mm - BLK)



1PC

**BOLT** (JCBC M6 x 40mm - RBW)



6PCS

**BIG ALLEN WRENCH** (M5 X 70mm - BLK)



1PC

#### NOTE:

Phillips head screw driver is required in the assembly process; however, manufacturer does not provide this item.

## STEP 1



\*\*BACK VIEW

IF PURCHASE HEADBOARD ONLY, SKIP BELOW STEPS

# STEP 2



IF PURCHASE HEADBOARD ONLY, SKIP BELOW STEPS



# STEP 6



# STEP 7 COMPLETE





Inner Size: 60.75"W X 80.25"D



Note: Dimension tolerance ±5%