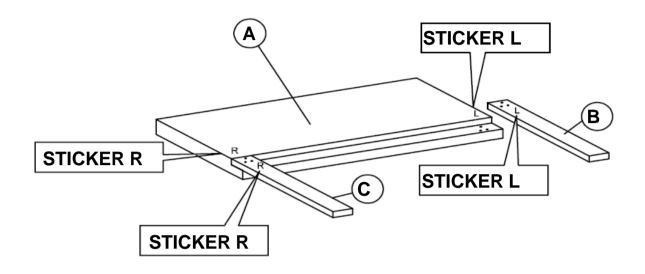

## STEP 1

\*\*BACK VIEW

IF PURCHASE HEADBOARD ONLY, SKIP BELOW STEPS

# STEP 2

IF PURCHASE HEADBOARD ONLY, SKIP BELOW STEPS