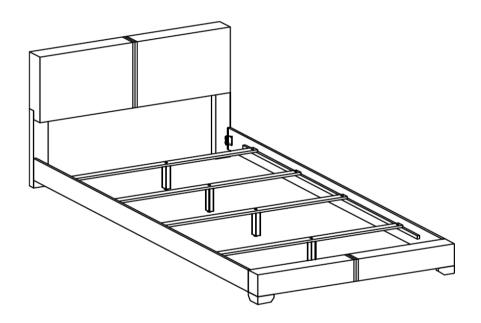

Queen Bed

# STEP 7 COMPLETE

Inner Size: 60.75"W X 80.25"D

Note: Dimension tolerance ±5%