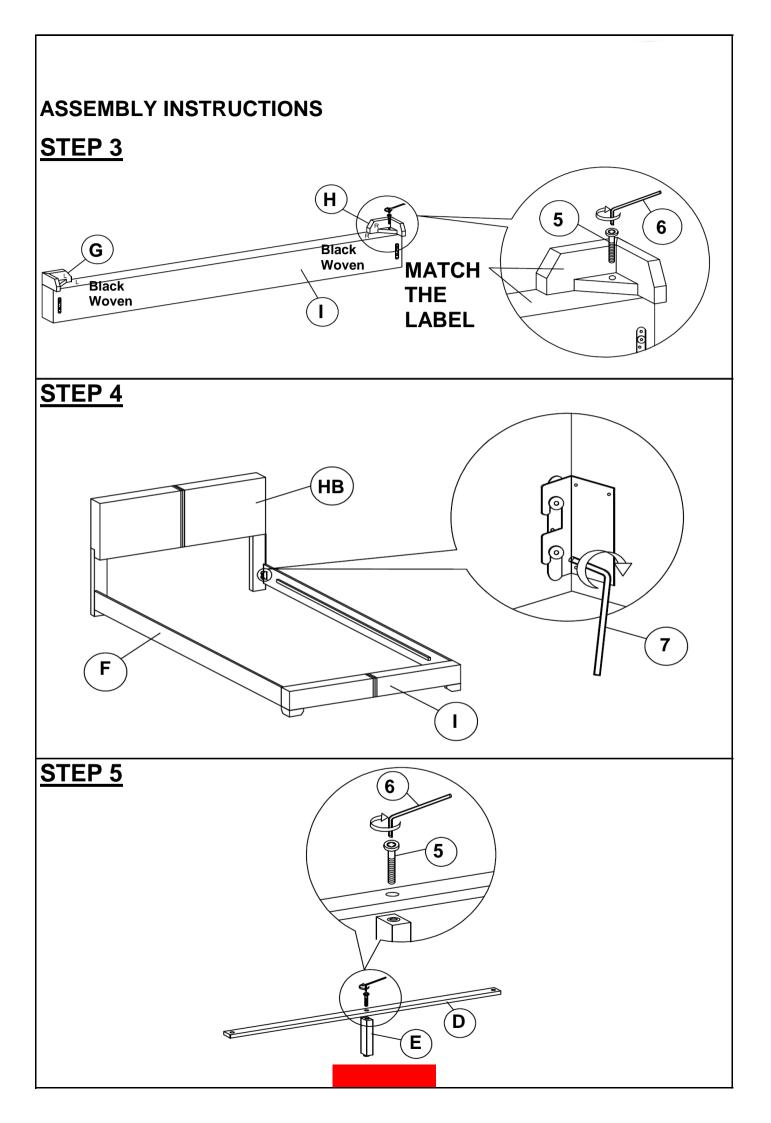

*



2PCS

1PC

300261Q (B1) FROM BOX 1 HB **HEADBOARD COMPLETE** 



1PC

# **HARDWARE IDENTIFICATION**

## Z-B1 (BOX 1) - HARDWARE PACK IS LOCATED IN 300261Q (B1)

**BOLT** 

(JCBC M6 x 50mm - RBW)



6PCS

**ALLEN WRENCH** (M4 x 60mm - BLK)



1PC

**LOCK WASHER** 2 (20mm - RBW)



6PCS

## Z-B2 (BOX 2) - HARDWARE PACK IS LOCATED IN 300261Q (B2)

**FLAT HEAD SCREW** (CSK M4 x 32mm - RBW)



8PCS

**SMALL ALLEN WRENCH** (M4 x 100mm - BLK)



1PC

**BOLT** (JCBC M6 x 40mm - RBW)



6PCS

**BIG ALLEN WRENCH** (M5 X 70mm - BLK)



1PC

#### NOTE:

Phillips head screw driver is required in the assembly process; however, manufacturer does not provide this item.

## STEP 1



\*\*BACK VIEW

IF PURCHASE HEADBOARD ONLY, SKIP BELOW STEPS

# STEP 2



IF PURCHASE HEADBOARD ONLY, SKIP BELOW STEPS



# STEP 6



# STEP 7 COMPLETE





Inner Size: 60.75"W X 80.25"D



Note: Dimension tolerance ±5%