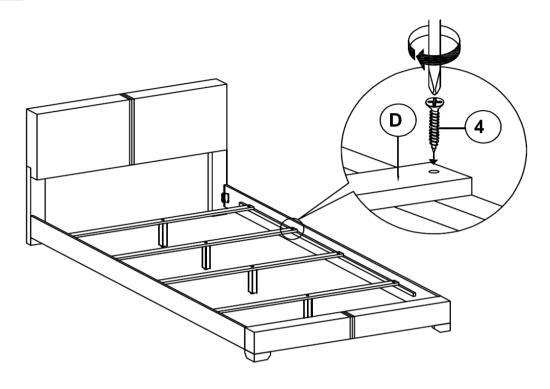

PC

300261Q (B1) FROM BOX 1 HB **HEADBOARD COMPLETE** 



1PC

# **HARDWARE IDENTIFICATION**

## Z-B1 (BOX 1) - HARDWARE PACK IS LOCATED IN 300261Q (B1)

**BOLT** 

(JCBC M6 x 50mm - RBW)



6PCS

**ALLEN WRENCH** (M4 x 60mm - BLK)



1PC

**LOCK WASHER** 2 (20mm - RBW)



6PCS

## Z-B2 (BOX 2) - HARDWARE PACK IS LOCATED IN 300261Q (B2)

**FLAT HEAD SCREW** (CSK M4 x 32mm - RBW)



8PCS

**SMALL ALLEN WRENCH** (M4 x 100mm - BLK)



1PC

**BOLT** (JCBC M6 x 40mm - RBW)



6PCS

**BIG ALLEN WRENCH** (M5 X 70mm - BLK)



1PC

#### NOTE:

Phillips head screw driver is required in the assembly process; however, manufacturer does not provide this item.

## STEP 1



\*\*BACK VIEW

IF PURCHASE HEADBOARD ONLY, SKIP BELOW STEPS

# STEP 2



IF PURCHASE HEADBOARD ONLY, SKIP BELOW STEPS



# STEP 6



# STEP 7 COMPLETE





Inner Size: 60.75"W X 80.25"D



Note: Dimension tolerance ±5%