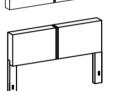

#### **B1 (BOX 1)**

A HEADBOARD PANEL

1PC

**RIGHT HEADBOARD LEG** 

1PC

**LEFT HEADBOARD** В **LEG** 

1PC

**B2 (BOX 2)** 

1PC

300261Q (B1) FROM BOX 1 HB **HEADBOARD COMPLETE** 

1PC