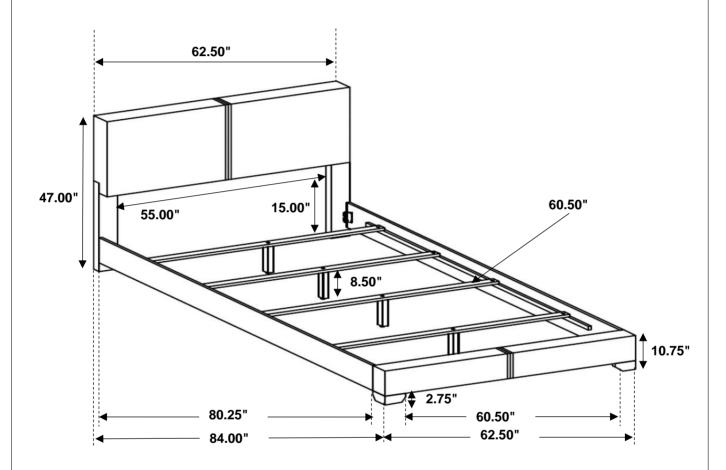

1PC

# **HARDWARE IDENTIFICATION**

## Z-B1 (BOX 1) - HARDWARE PACK IS LOCATED IN 300261Q (B1)

**BOLT** 

(JCBC M6 x 50mm - RBW)



6PCS

**ALLEN WRENCH** (M4 x 60mm - BLK)



1PC

**LOCK WASHER** 2 (20mm - RBW)



6PCS

## Z-B2 (BOX 2) - HARDWARE PACK IS LOCATED IN 300261Q (B2)

**FLAT HEAD SCREW** (CSK M4 x 32mm - RBW)



8PCS

**SMALL ALLEN WRENCH** (M4 x 100mm - BLK)



1PC

**BOLT** (JCBC M6 x 40mm - RBW)



6PCS

**BIG ALLEN WRENCH** (M5 X 70mm - BLK)



1PC

#### NOTE:

Phillips head screw driver is required in the assembly process; however, manufacturer does not provide this item.

## STEP 1



\*\*BACK VIEW

IF PURCHASE HEADBOARD ONLY, SKIP BELOW STEPS

# STEP 2



IF PURCHASE HEADBOARD ONLY, SKIP BELOW STEPS



# STEP 6



# STEP 7 COMPLETE





Inner Size: 60.75"W X 80.25"D



Note: Dimension tolerance ±5%