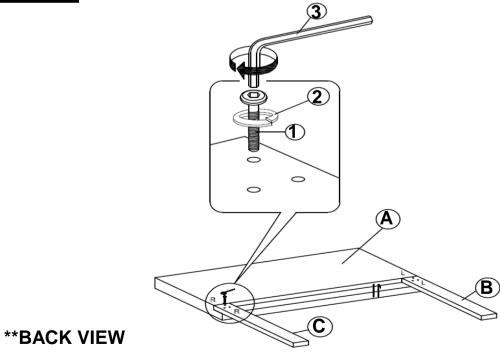

L** 



F **BED RAIL** 

> **LEFT FOOTBOARD LEG**



2PCS

1PC

300261Q (B1) FROM BOX 1 HB **HEADBOARD COMPLETE** 



1PC

# **HARDWARE IDENTIFICATION**

## Z-B1 (BOX 1) - HARDWARE PACK IS LOCATED IN 300261Q (B1)

**BOLT** 

(JCBC M6 x 50mm - RBW)



6PCS

**ALLEN WRENCH** (M4 x 60mm - BLK)



1PC

**LOCK WASHER** 2 (20mm - RBW)



6PCS

## Z-B2 (BOX 2) - HARDWARE PACK IS LOCATED IN 300261Q (B2)

**FLAT HEAD SCREW** (CSK M4 x 32mm - RBW)



8PCS

**SMALL ALLEN WRENCH** (M4 x 100mm - BLK)



1PC

**BOLT** (JCBC M6 x 40mm - RBW)



6PCS

**BIG ALLEN WRENCH** (M5 X 70mm - BLK)



1PC

#### NOTE:

Phillips head screw driver is required in the assembly process; however, manufacturer does not provide this item.

## STEP 1



\*\*BACK VIEW

IF PURCHASE HEADBOARD ONLY, SKIP BELOW STEPS

# STEP 2



IF PURCHASE HEADBOARD ONLY, SKIP BELOW STEPS



# STEP 6



# STEP 7 COMPLETE





Inner Size: 60.75"W X 80.25"D



Note: Dimension tolerance ±5%