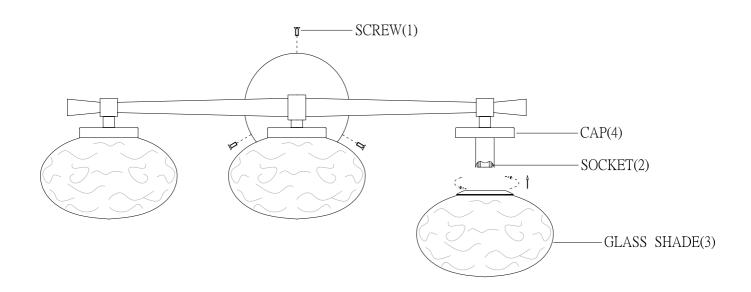

## **ASSEMBLY INSTRUCTIONS**

- 1. Carefully unpack and identify all parts referring to illustration for parts identification.
- 2. Turn the power to the installation point OFF.
- 3.Install proper bulbs (not included) into each socket referring to the markings and/or labels on the fixture for maximum wattage.
- 4.Install the glass shade (3) over the socket (2) and onto the cap (4).
- 5.Refer to the additional installation instructions included with the product for wiring and installation.
- 6.Restore power to the installation point and retain this sheet for future reference.