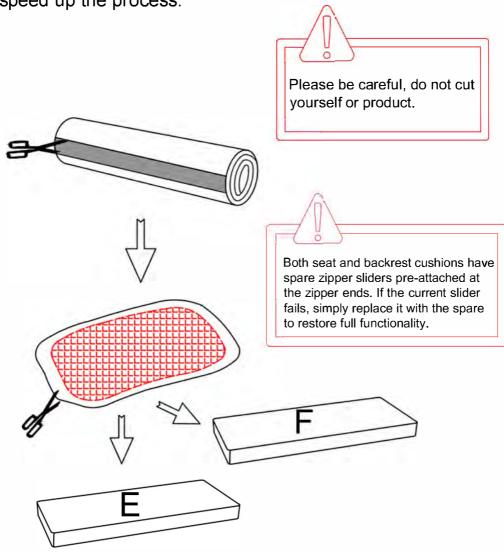

Cut open the compression bag along the paper strip on the roll bag. Remove the seat cushion (E) and back cushion (F) and let them rest to recover their shape. Full recovery may take up to 48 hours, but you can gently slap the cushions to speed up the process.