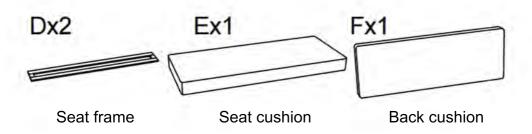

# **PARTS**

The front seat rail

Cut open the compression bag along the paper strip on the roll bag. Remove the seat cushion (E) and back cushion (F) and let them rest to recover their shape. Full recovery may take up to 48 hours, but you can gently slap the cushions to speed up the process.

-

Flip the frame over and install the left leg (B) using screws(1) and an Allen wrench (3).

Cover all screw holes on both sides of the legs with plastic caps (5).

-

Place the seat cushion (E) on the seat frame and the back cushion (F) on the back frame.