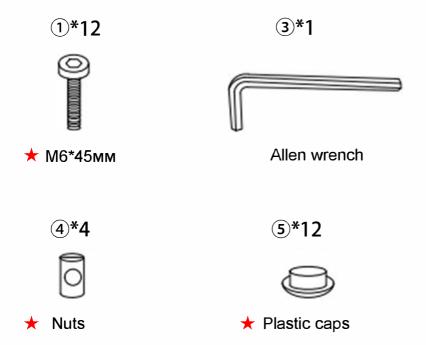

### HARDWARE

#### TOOL LIST

NOTE: Designated with (★) We provide additional spare parts in the hardware package

Please make sure all hardware&packing material fitting the list. Especially some small accessories may be missing during transportation. Please contact us if you have any question.

Use screws (1) and an Allen wrench (3) to attach the seat frame(D) and back frame(C) to the right leg(A).

Attach the front seat rail (G) with nuts(4) to the right leg using screws (1) and an Allen wrench (3), ensuring the side with nuts faces inward.

-

Flip the frame over and install the left leg (B) using screws(1) and an Allen wrench (3).

Cover all screw holes on both sides of the legs with plastic caps (5).

-

Place the seat cushion (E) on the seat frame and the back cushion (F) on the back frame.