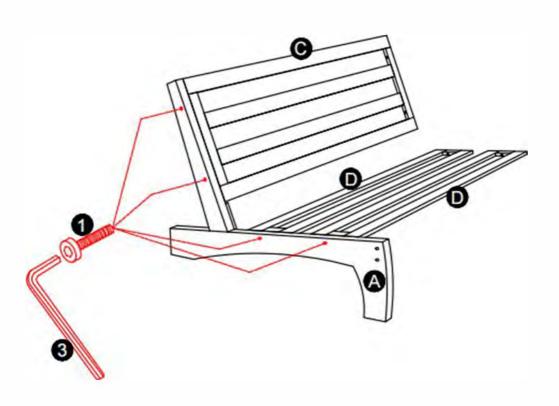

Use screws (1) and an Allen wrench (3) to attach the seat frame(D) and back frame(C) to the right leg(A).

Attach the front seat rail (G) with nuts(4) to the right leg using screws (1) and an Allen wrench (3), ensuring the side with nuts faces inward.