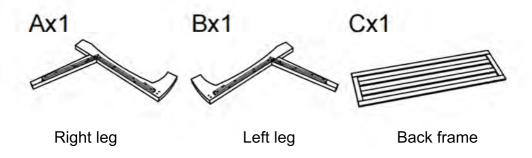

# **PARTS**

The front seat rail

Use screws (1) and an Allen wrench (3) to attach the seat frame(D) and back frame(C) to the right leg(A).

Attach the front seat rail (G) with nuts(4) to the right leg using screws (1) and an Allen wrench (3), ensuring the side with nuts faces inward.

-

Flip the frame over and install the left leg (B) using screws(1) and an Allen wrench (3).

Cover all screw holes on both sides of the legs with plastic caps (5).

-

Place the seat cushion (E) on the seat frame and the back cushion (F) on the back frame.