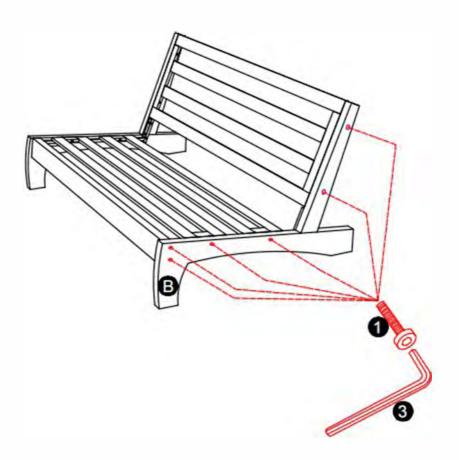

-

Flip the frame over and install the left leg (B) using screws(1) and an Allen wrench (3).

Cover all screw holes on both sides of the legs with plastic caps (5).

-

Place the seat cushion (E) on the seat frame and the back cushion (F) on the back frame.