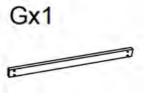

# **PARTS**

The front seat rail

Use screws (1) and an Allen wrench (3) to attach the seat frame(D) and back frame(C) to the right leg(A).

Attach the front seat rail (G) with nuts(4) to the right leg using screws (1) and an Allen wrench (3), ensuring the side with nuts faces inward.