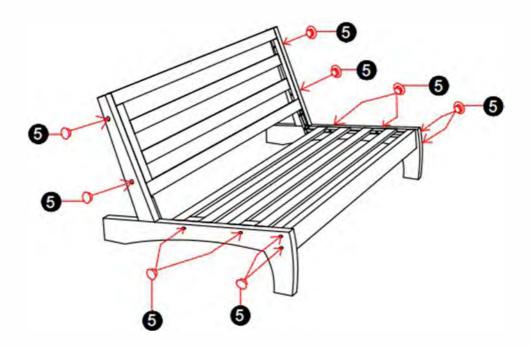

-

Flip the frame over and install the left leg (B) using screws(1) and an Allen wrench (3).

Cover all screw holes on both sides of the legs with plastic caps (5).

-

Place the seat cushion (E) on the seat frame and the back cushion (F) on the back frame.