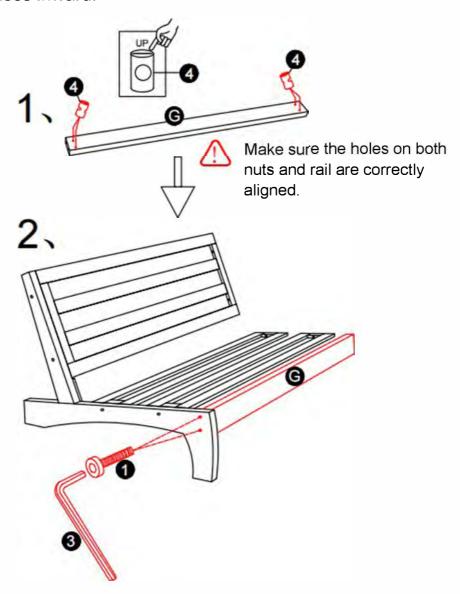

Use screws (1) and an Allen wrench (3) to attach the seat frame(D) and back frame(C) to the right leg(A).

Attach the front seat rail (G) with nuts(4) to the right leg using screws (1) and an Allen wrench (3), ensuring the side with nuts faces inward.