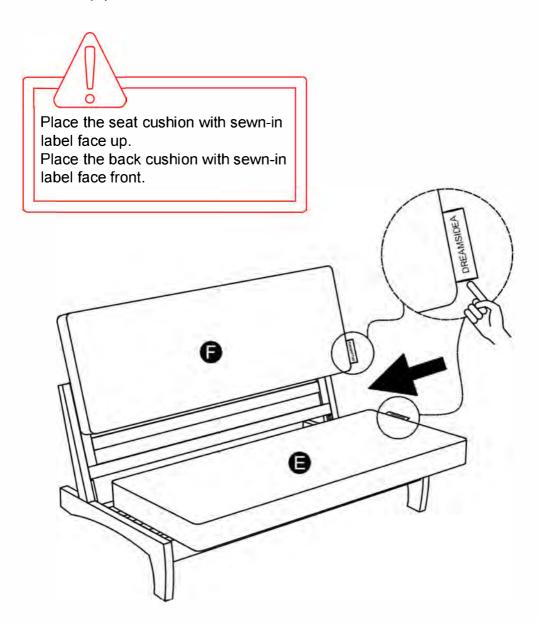

Cut open the compression bag along the paper strip on the roll bag. Remove the seat cushion (E) and back cushion (F) and let them rest to recover their shape. Full recovery may take up to 48 hours, but you can gently slap the cushions to speed up the process.

-

Flip the frame over and install the left leg (B) using screws(1) and an Allen wrench (3).

Cover all screw holes on both sides of the legs with plastic caps (5).

-

Place the seat cushion (E) on the seat frame and the back cushion (F) on the back frame.