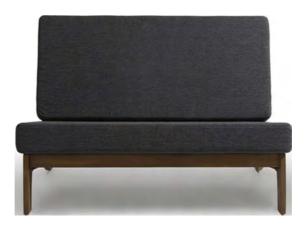

#### PRODUCT DESCRIPTION

The clean, modern design seamlessly blends into any outdoor setting, creating a cozy and stylish place to relax.

The cushions are crafted from waterproof cotton blend fabric, keeping them dry and resistant to the elements, no matter the weather.

Featuring removable cushion covers, this loveseat allows for effortless cleaning, so you can always enjoy a fresh and inviting seating area.

The durable wooden frame can support up to 397 lbs, providing a strong foundation for hours of comfortable seating.

This loveseat is designed for easy assembly, allowing you to quickly setit up and enjoy it with minimal effort.