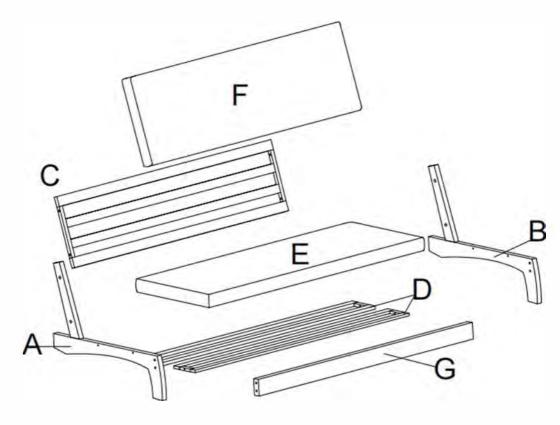

# **EXPLODED VIEW**

# **PARTS**

The front seat rail

Cut open the compression bag along the paper strip on the roll bag. Remove the seat cushion (E) and back cushion (F) and let them rest to recover their shape. Full recovery may take up to 48 hours, but you can gently slap the cushions to speed up the process.

Use screws (1) and an Allen wrench (3) to attach the seat frame(D) and back frame(C) to the right leg(A).

Attach the front seat rail (G) with nuts(4) to the right leg using screws (1) and an Allen wrench (3), ensuring the side with nuts faces inward.

-

Flip the frame over and install the left leg (B) using screws(1) and an Allen wrench (3).

Cover all screw holes on both sides of the legs with plastic caps (5).

-

Place the seat cushion (E) on the seat frame and the back cushion (F) on the back frame.