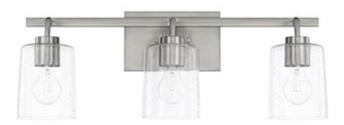

# **3 LIGHT VANITY**

**Brushed Nickel** 

Available Finishes: Aged Brass (AD), Brushed Nickel (BN), Bronze

(BZ), Chrome (CH), Matte Black (MB)

## **DIMENSIONS**

Dimensions: 24.5"W x 9.25"H x 6"E

Product Weight: 5.5 lbs.

Backplate: 8.25"W x 5"H x 0.75"E Junction: Ctr/Top: 2.5"; Ctr/Btm: 6.75"

# **GLASS DESCRIPTION**

Clear Seeded Glass

Glass Dimensions: 4.75"W X 6"H