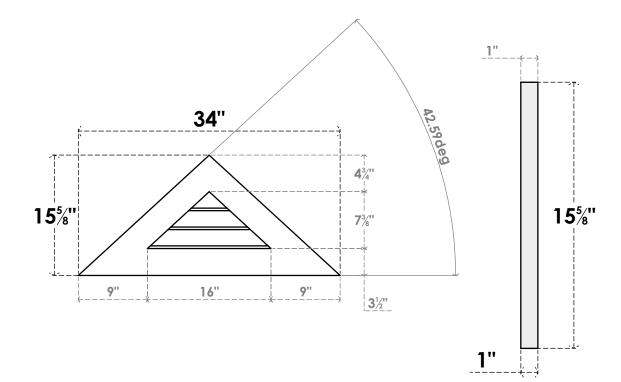

## GVPTR34X1601SN

34"W X 15-5/8"H TRIANGLE SURFACE MOUNT PVC GABLE VENT 11/12 PITCH: NON-FUNCTIONAL, W/ 3-1/2"W X 1"P STANDARD FRAME

**FRONT** 

SIDE

LOUVER HEIGHT: 2 1/2"

LOUVER QTY: 3

1. INSTALLATION TO BE COMPLETED IN ACCORDANCE WITH MANUFACTURER'S SPECIFICATIONS. 2. DRAWING MAY NOT BE TO SCALE