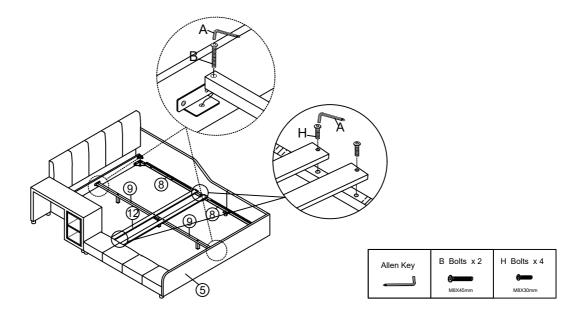

## Step 10

Fix the Center support bar (a) to the Center support bar fitting F with Blots B by using Allen key A. Fix the Cross bar (b) to the Siderails bar (b) with Blots H by using Allen key A.