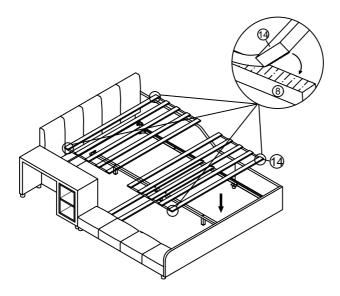

### Step 11

Fix the slats 1 to the side support bar 3, then please tighten all of the hardware and enjoy your bed.