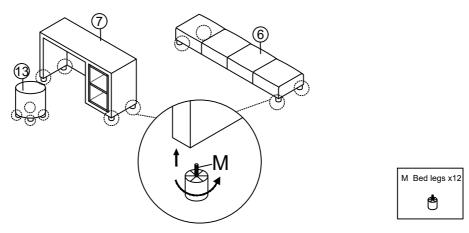

#### Step 1

Fix the Bed legs M to the Bedside stool (6) ,Desk(7) and Stool (13).