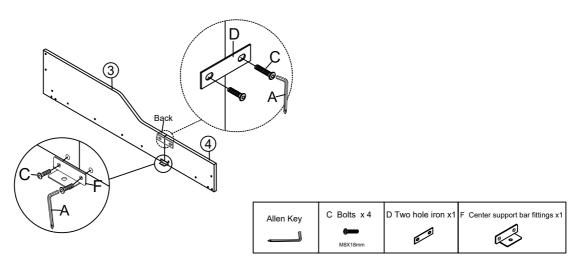

#### Step 2

Fix Siderail ③ and siderail ④ together with Two hole Iron D,center support bar fittings F and Bolts C by using Allen Key A.