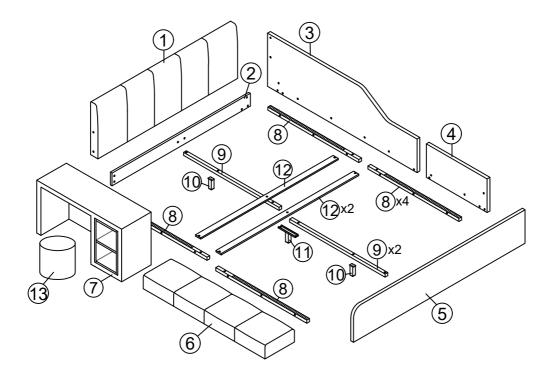

# **ASSEMBLY INSTRUCTION**

SKU:WF316446+WF316447



# **Detail View**





# Part List

## WF316447



# Hardware List + Part list WF316446



# Hardware List



Attention: Do not tighten the screws before completing the entire installation. If you have any difficulty with the installation process, please feel free to contact us.

#### Step 1

Fix the Bed legs M to the Bedside stool (6) ,Desk(7) and Stool (13).



#### Step 2

Fix Siderail ③ and siderail ④ together with Two hole Iron D,center support bar fittings F and Bolts C by using Allen Key A.



#### Step 3

Fix the Siderails support bar (a) to the Siderail (a), Siderail (4), Bedside stool (6) and Desk (7) with Bolts B by using Allen key A.



#### Step 4





### Step 5

Fix the legs M to the Metal Corner J and Center Support bar fittings F with Nuts L by using Spanner K.





### Step 6

Fix the Headb