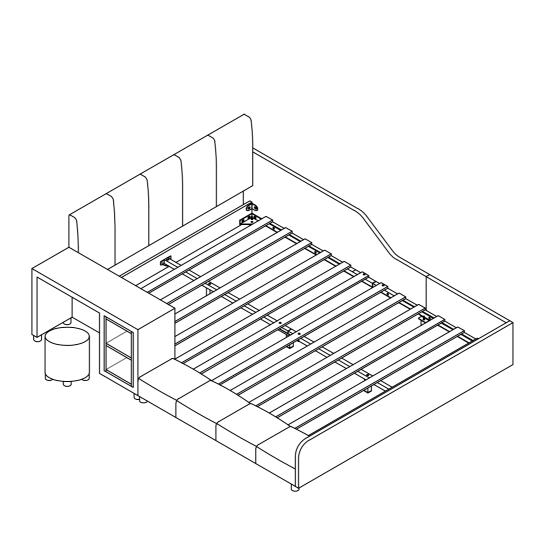

#### Step 2

Fix Siderail ③ and siderail ④ together with Two hole Iron D,center support bar fittings F and Bolts C by using Allen Key A.

#### Step 3

Fix the Siderails support bar (a) to the Siderail (a), Siderail (4), Bedside stool (6) and Desk (7) with Bolts B by using Allen key A.

### Step 6

Fix the Headboard ① to the Siderail ③ and Desk ⑦ with Bolts H by using Allen key A.

#### Step 7

Fix the Cross board ② to the Siderail ③ and Desk⑦ with Metal Corner J and Little "7" Connector I and Bolts C by using Allen key A.

Fix Foot board⑤ to Side rail④ and Bedside stool⑥ with "7" Connector G and Bolts C by using Allen key A.

#### Step 8 x3

Fix the Center support bar fittings F to the Cross board 2 and Foot board 5 with Blots C by using Allen key A.

Step 9

Fix the Cross bar ② to the Center support bar ③ and Connected support leg ① with Blots E by using Allen key A. Fix the Middle support leg ① to the Center support bar ④ with Blots B by using Allen key A.

## Step 10

Fix the Center support bar (a) to the Center support bar fitting F with Blots B by using Allen key A. Fix the Cross bar (b) to the Siderails bar (b) with Blots H by using Allen key A.

### Step 11

Fix the slats 1 to the side support bar 3, then please tighten all of the hardware and enjoy your bed.