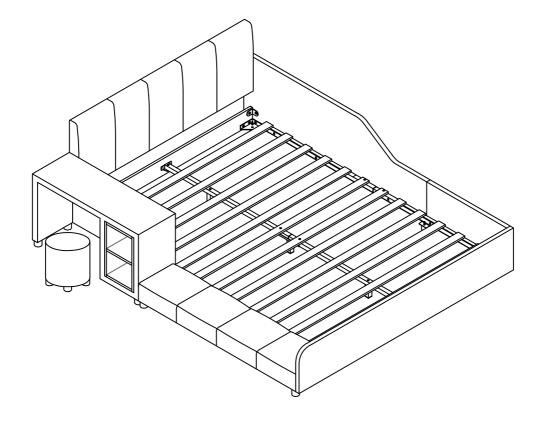

# **ASSEMBLY INSTRUCTION**

SKU:WF316446+WF316447



# **Detail View**





# Part List

## WF316447



# Hardware List + Part list WF316446



# Hardware List



Attention: Do not tighten the screws before completing the entire installation. If you have any difficulty with the installation process, please feel free to contact us.

#### Step 1

Fix the Bed legs M to the Bedside stool (6) ,Desk(7) and Stool (13).



#### Step 2

Fix Siderail ③ and siderail ④ together with Two hole Iron D,center support bar fittings F and Bolts C by using Allen Key A.



#### Step 3

Fix the Siderails support bar (a) to the Siderail (a), Siderail (4), Bedside stool (6) and Desk (7) with Bolts B by using Allen key A.



#### Step 4





### Step 5

Fix the legs M to the Metal Corner J and Center Support bar fittings F with Nuts L by using Spanner K.





###