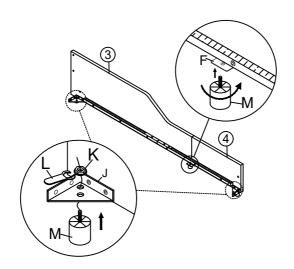

### Step 5

Fix the legs M to the Metal Corner J and Center Support bar fittings F with Nuts L by using Spanner K.