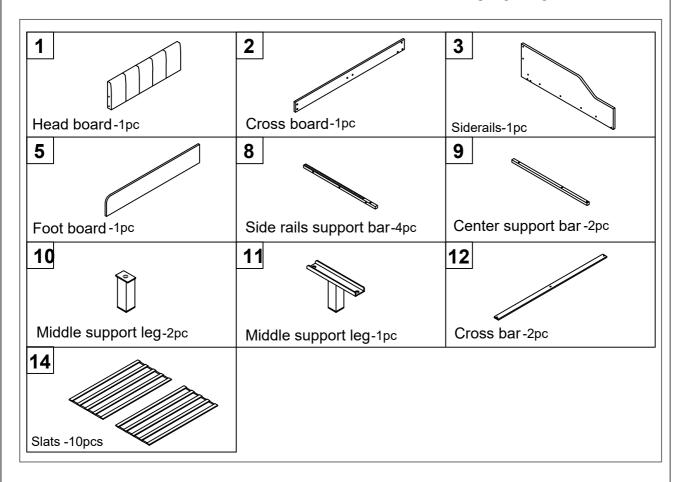

# **ASSEMBLY INSTRUCTION**

SKU:WF316446+WF316447



# **Detail View**





# Part List

## WF316447



# Hardware List + Part list WF316446



# Hardware List



Attention: Do not tighten the screws before completing the entire installation. If you have any difficulty with the installation process, please feel free to contact us.

#### Step 1

Fix the Bed legs M to the Bedside stool (6) ,Desk(7) and Stool (13).



#### Step 2

Fix Siderail ③ and siderail ④ together with Two hole Iron D,center support bar fittings F and Bolts C by using Allen Key A.



#### Step 3

Fix the Siderails support bar (a) to the Siderail (a), Siderail (4), Bedside stool (6) and Desk (7) with Bolts B by using Allen key A.



#### Step 4





### Step 5

Fix the legs M to the Metal Corner J and Center Support bar fittings F with Nuts L by using Spanner K.





### Step 6

Fix the Headboard ① to the Siderail ③ and Desk ⑦ with Bolts H by using Allen key A.