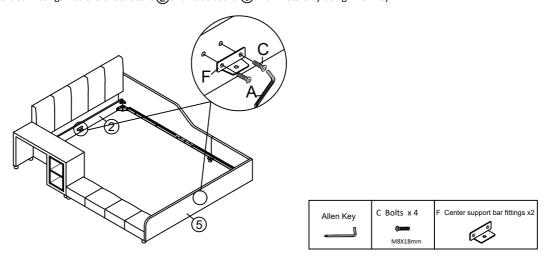

#### Step 2

Fix Siderail ③ and siderail ④ together with Two hole Iron D,center support bar fittings F and Bolts C by using Allen Key A.