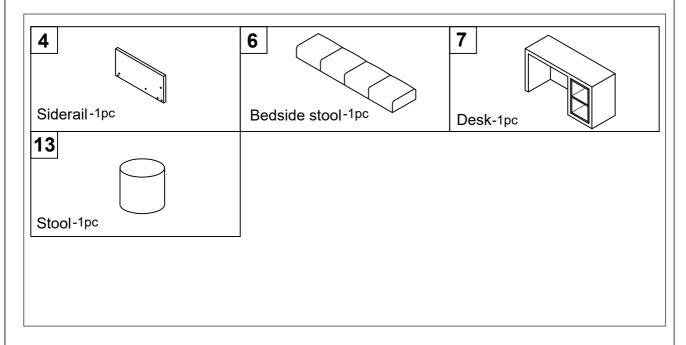

# **ASSEMBLY INSTRUCTION**

SKU:WF316446+WF316447



# **Detail View**





# Part List

## WF316447



# Hardware List + Part list WF316446



# Hardware List



Attention: Do not tighten the screws before completing the entire installation. If you have any difficulty with the installation process, please feel free to contact us.

#### Step 1

Fix the Bed legs M to the Bedside stool (6) ,Desk(7) and Stool (13).



#### Step 2

Fix Siderail ③ and siderail ④ together with Two hole Iron D,center support bar fittings F and Bolts C by using Allen Key A.



#### Step 3

Fix the Siderails support bar (a) to the Siderail (a), Siderail (4), Bedside stool (6) and Desk (7) with Bolts B by using Allen key A.



#### Step 4





### Step 5

Fix the legs M to the Metal Corner J and Center Support bar fittings F with Nuts L by using Spanner K.





### Step 6

Fix the Headboard ① to the Siderail ③ and D