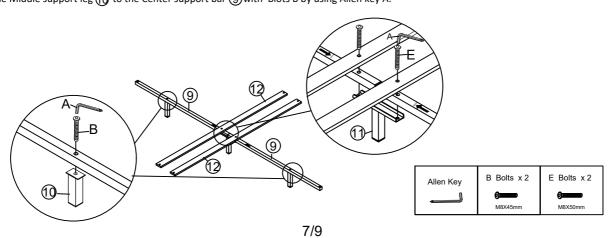

#### Step 8 x3

Fix the Center support bar fittings F to the Cross board 2 and Foot board 5 with Blots C by using Allen key A.

Step 9

Fix the Cross bar ② to the Center support bar ③ and Connected support leg ① with Blots E by using Allen key A. Fix the Middle support leg ① to the Center support bar ④ with Blots B by using Allen key A.