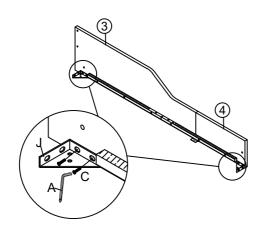

#### Step 2

Fix Siderail ③ and siderail ④ together with Two hole Iron D,center support bar fittings F and Bolts C by using Allen Key A.