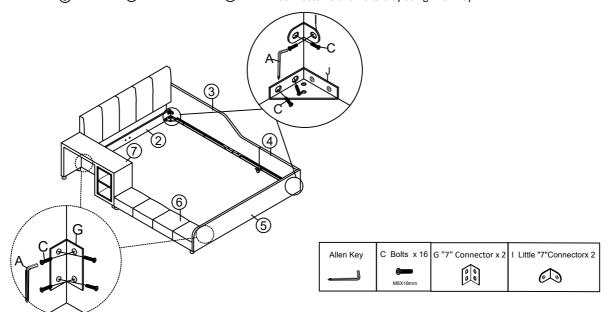

#### Step 2

Fix Siderail ③ and siderail ④ together with Two hole Iron D,center support bar fittings F and Bolts C by using Allen Key A.

#### Step 7

Fix the Cross board ② to the Siderail ③ and Desk⑦ with Metal Corner J and Little "7" Connector I and Bolts C by using Allen key A.

Fix Foot board⑤ to Side rail④ and Bedside stool⑥ with "7" Connector G and Bolts C by using Allen key A.