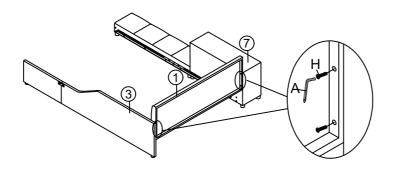

### Step 6

Fix the Headboard ① to the Siderail ③ and Desk ⑦ with Bolts H by using Allen key A.