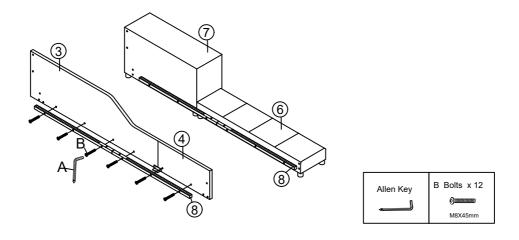

# Part List

#### Step 3

Fix the Siderails support bar (a) to the Siderail (a), Siderail (4), Bedside stool (6) and Desk (7) with Bolts B by using Allen key A.