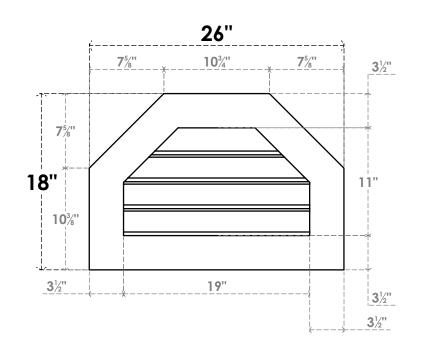

## GVPOT26X1801SF

26"W X 18"H OCTAGONAL TOP SURFACE MOUNT PVC GABLE VENT: FUNCTIONAL, W/ 3-1/2"W X **1"P STANDARD FRAME** 

VENTING AREA: 12.81 SQ IN LOUVER HEIGHT: 2 3/4" LOUVER QTY: 4