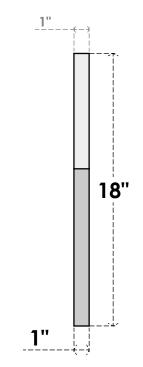

## GVPOT26X1801SF

26"W X 18"H OCTAGONAL TOP SURFACE MOUNT PVC GABLE VENT: FUNCTIONAL, W/ 3-1/2"W X **1"P STANDARD FRAME** 

VENTING AREA: 12.81 SQ IN LOUVER HEIGHT: 2 3/4" LOUVER QTY: 4