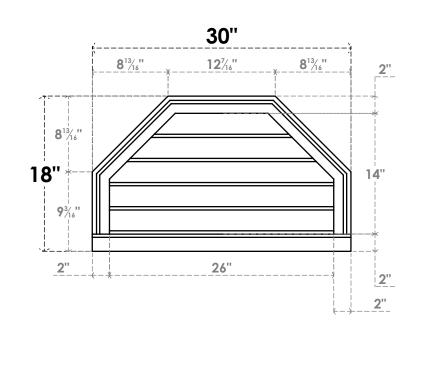

## **GVPOT30X1803SN**

30"W X 18"H OCTAGONAL TOP SURFACE MOUNT PVC GABLE VENT: NON-FUNCTIONAL, W/ 2"W X 2"P BRICKMOULD SILL FRAME

FRONT

LOUVER HEIGHT: 2 3/4" LOUVER QTY: 5

NOTES 1. INSTALLATION TO BE COMPLETED IN ACCORDANCE WITH MANUFACTURER'S SPECIFICATIONS. 2. DRAWING MAY NOT BE TO SCALE

SIDE

3. THIS DRAWING IS INTENDED FOR DESIGN AND PLANNING PURPOSES ONLY.

4. ALL INFORMATION CONTAINED HEREIN WAS CURRENT AT THE TIME OF DEVELOPMENT BUT MUST BE REVIEWED AND APPROVED BY THE PRODUCT MANUFACTURER TO BE CONSIDERED ACCURATE. 5. ARCHITECTURAL GRADE PVC PRODUCTS ARE MADE FROM EXPANDED CELLULAR PVC AND COME NATURALLY WHITE BUT MAY BE