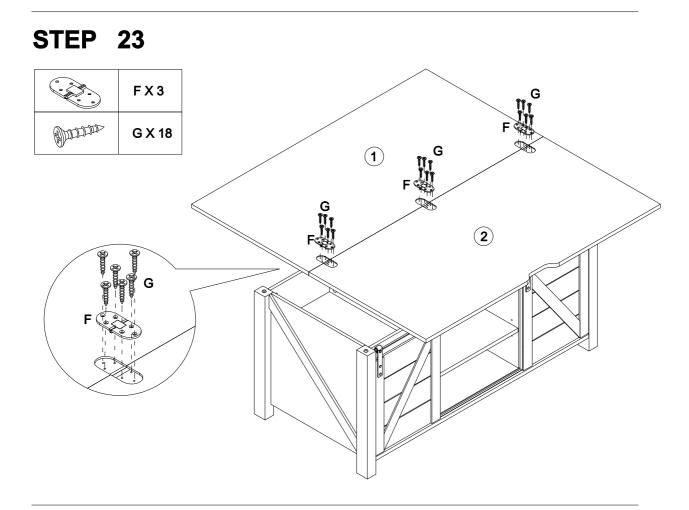

on a clean and soft underlay (such as carpet or cardboard) to avoid scratching or damaging the surface of the product.

3. The main components of the product are relatively heavy. Please pay attention to safety during installation.

4. The product is not stable during installation. Please do not move it randomly before it is completely installed.

5. If you have any questions during the installation process, please contact the customer service in time.

\* PLEASE BE SURE TO FOLLOW THE INSTALLATION STEPS IN THE MANUAL TO AVOID UNNECESSARY LOSSES CAUSED BY IMPROPER INSTALLATION.

\* IF YOU NEED FURTHER ASSISTANCE, PLEASE CONTACT THE CUSTOMER SERVICE ONLINE.

#### **Parts List**



#### Hardware List

















































Rotate this button to secure the descent





STEP 24



## STEP 25



## STEP 26