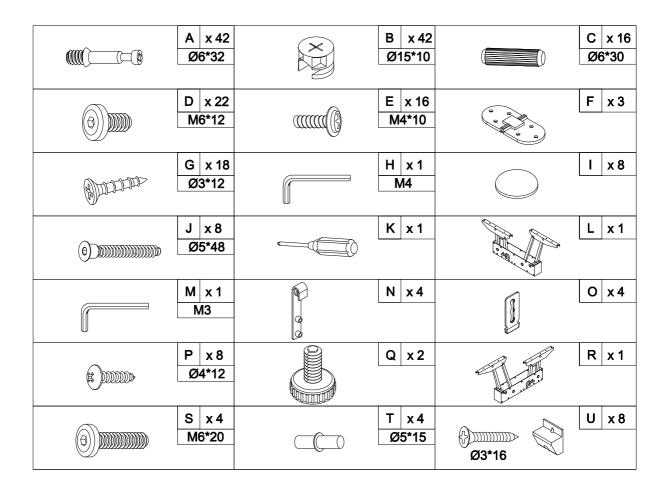

of them. Keep them away from children to prevent accidents.

2. Please install the product on a clean and soft underlay (such as carpet or cardboard) to avoid scratching or damaging the surface of the product.

3. The main components of the product are relatively heavy. Please pay attention to safety during installation.

4. The product is not stable during installation. Please do not move it randomly before it is completely installed.

5. If you have any questions during the installation process, please contact the customer service in time.

\* PLEASE BE SURE TO FOLLOW THE INSTALLATION STEPS IN THE MANUAL TO AVOID UNNECESSARY LOSSES CAUSED BY IMPROPER INSTALLATION.

\* IF YOU NEED FURTHER ASSISTANCE, PLEASE CONTACT THE CUSTOMER SERVICE ONLINE.

#### **Parts List**



#### Hardware List

















































Rotate this button to secure the descent





STEP 24



## STEP 25



## STEP 26