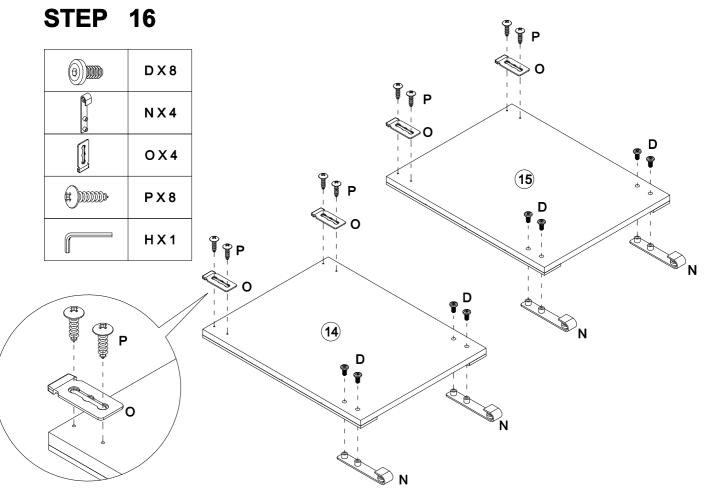

to prevent accidents.

2. Please install the product on a clean and soft underlay (such as carpet or cardboard) to avoid scratching or damaging the surface of the product.

3. The main components of the product are relatively heavy. Please pay attention to safety during installation.

4. The product is not stable during installation. Please do not move it randomly before it is completely installed.

5. If you have any questions during the installation process, please contact the customer service in time.

\* PLEASE BE SURE TO FOLLOW THE INSTALLATION STEPS IN THE MANUAL TO AVOID UNNECESSARY LOSSES CAUSED BY IMPROPER INSTALLATION.

\* IF YOU NEED FURTHER ASSISTANCE, PLEASE CONTACT THE CUSTOMER SERVICE ONLINE.

#### **Parts List**



#### Hardware List

















































Rotate this button to secure the descent





STEP 24



## STEP 25



## STEP 26