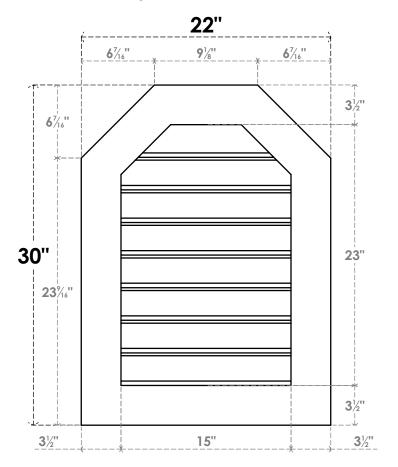

## GVPOT22X3001SF

22"W X 30"H OCTAGONAL TOP SURFACE MOUNT PVC GABLE VENT: FUNCTIONAL, W/ 3-1/2"W X 1"P STANDARD FRAME

**VENTING AREA: 25.49 SQ IN** 

LOUVER HEIGHT: 2 7/8"

LOUVER QTY: 8

**FRONT** 

SIDE

EKENA MILLWORK 2300 WEST MAIN ST. CLARKSVILLE, TX 75426 TOLL FREE: 866-607-0453 WWW.EKENAMILLWORK.COM