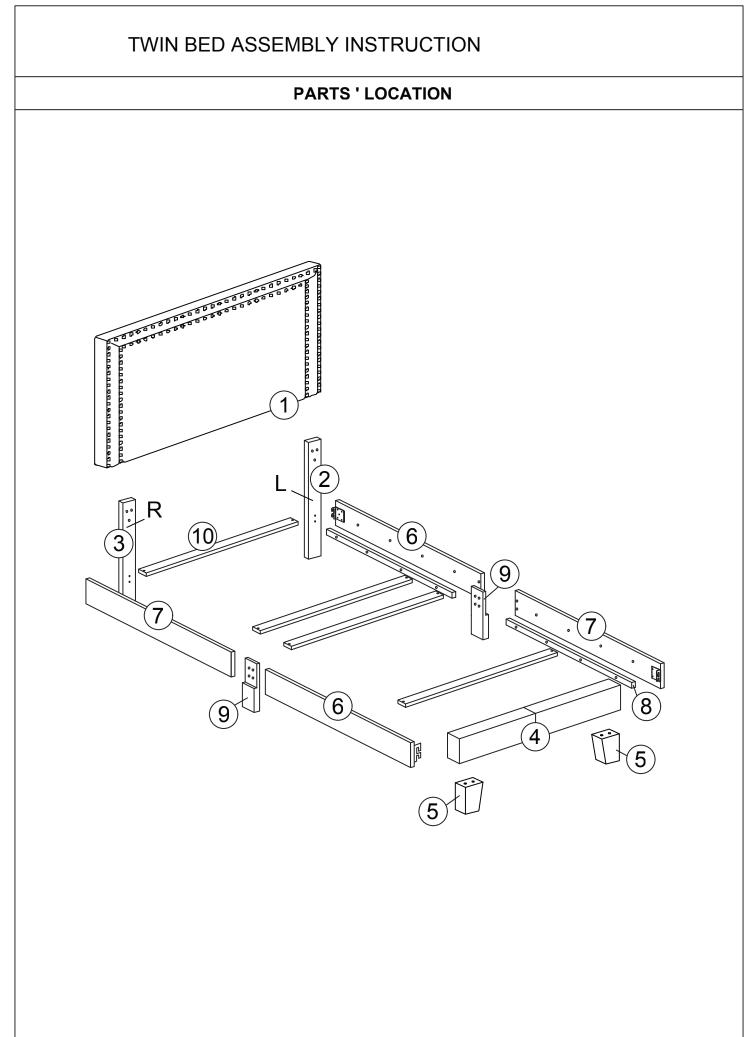

| TWIN BED ASSEMBLY INSTRUCTION<br>PARTS LIST |                                 |                                       |                |
|---------------------------------------------|---------------------------------|---------------------------------------|----------------|
|                                             |                                 |                                       | ITEM           |
| 1                                           | HEADBOARD                       |                                       | 1 PC           |
| 2                                           | HEADBOARD LEG<br>WITH LABEL "L" | •••                                   | 1 PC           |
| 3                                           | HEADBOARD LEG<br>WITH LABEL "R" | •••                                   | 1 PC           |
| 4                                           | FOOTBOARD                       |                                       | 1 PC           |
| 5                                           | FOOTBOARD LEG                   |                                       | 2 PCS          |
| 6                                           | SIDE RAIL (L)                   | I I I I I I I I I I I I I I I I I I I | 2 PCS          |
| 7                                           | SIDE RAIL (R)                   |                                       | 2 PCS          |
| 8                                           | SIDE RAIL SUPPORT               |                                       | 4 PCS          |
| 9                                           | SIDE RAIL LEG                   | \$ ° °                                | 2 PCS          |
|                                             |                                 | MORE PARTS DETAI                      | L IN NEXT PAGE |
|                                             |                                 |                                       | PAGE 3 OF 9    |

| TWIN BED ASSEMBLY INSTRUCTION<br>PARTS LIST |      |  |             |
|---------------------------------------------|------|--|-------------|
|                                             |      |  | ITEM        |
| 10                                          | SLAT |  | 4 PCS       |
|                                             |      |  | I           |
|                                             |      |  |             |
|                                             |      |  |             |
|                                             |      |  |             |
|                                             |      |  |             |
|                                             |      |  |             |
|                                             |      |  |             |
|                                             |      |  |             |
|                                             |      |  |             |
|                                             |      |  |             |
|                                             |      |  |             |
|                                             |      |  | PAGE 4 OF 9 |