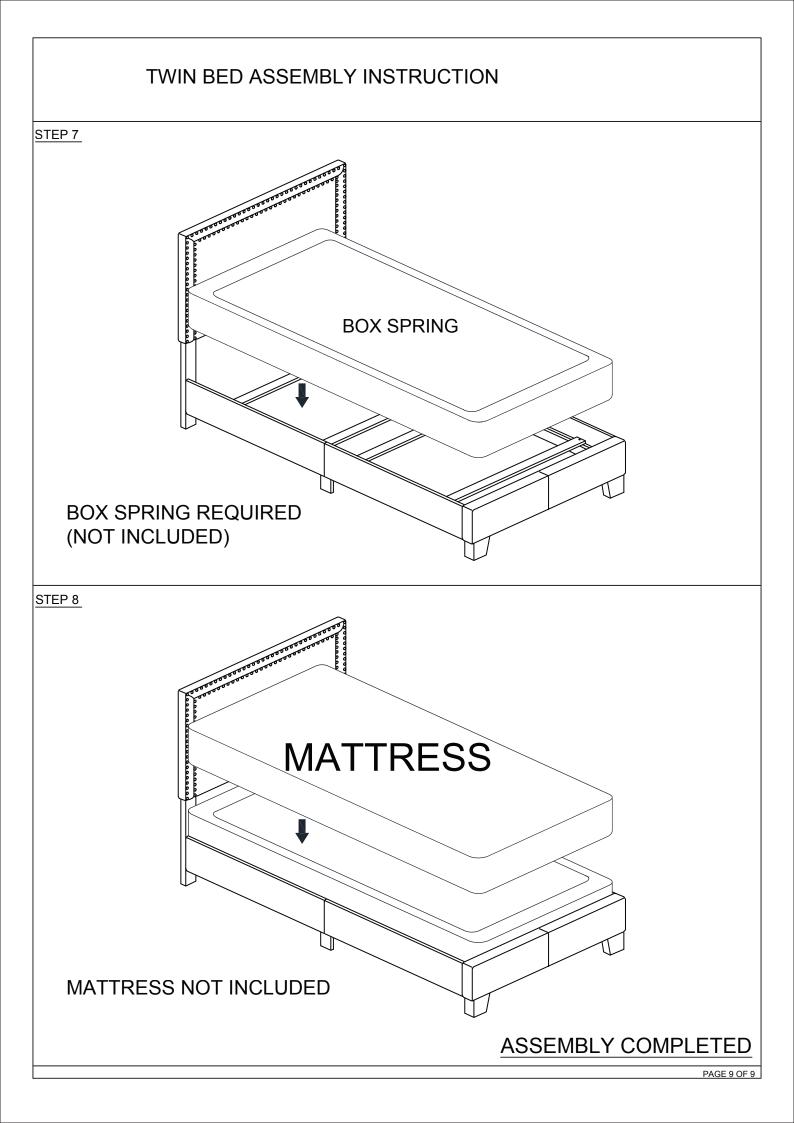

| TWIN BED ASSEMBLY INSTRUCTION                                                                                                                                                       |                                             |  |  |  |  |
|-------------------------------------------------------------------------------------------------------------------------------------------------------------------------------------|---------------------------------------------|--|--|--|--|
| Thank you for purchasing this quality product. Be sure to check<br>have come loose inside the carton during shipment. Separate,<br>the parts list to be sure all parts are present. |                                             |  |  |  |  |
| IMPORTANT : PLEASE READ INSTRUCTION BEFORE START                                                                                                                                    | ING THE ASSEMBLY.                           |  |  |  |  |
| "DO NOT TIGHTEN SCREWS UNTIL COMPLETELY ASSEME                                                                                                                                      | 3LED"                                       |  |  |  |  |
| "DO NOT OVERTIGHT ANY HARDWARE"                                                                                                                                                     |                                             |  |  |  |  |
| WARNING : SMALL PARTS AND HARDWARE NOT FOR CHILDI                                                                                                                                   | REN UNDER 3 YEARS. ADULT ASSEMBLY REQUIRED. |  |  |  |  |
| TABLE OF 0                                                                                                                                                                          | CONTENTS                                    |  |  |  |  |
| HARDWARES LIST                                                                                                                                                                      | PAGE 2                                      |  |  |  |  |
| PARTS LIST                                                                                                                                                                          | PAGE 3 - 4                                  |  |  |  |  |
| PARTS' LOCATION                                                                                                                                                                     | PAGE 5                                      |  |  |  |  |
| ASSEMBLY STEPS                                                                                                                                                                      | PAGE 6 - 8                                  |  |  |  |  |
| ASSEMBLY COMPLETED                                                                                                                                                                  | PAGE 8                                      |  |  |  |  |
| ASSEMBLY TOOLS REQUIRED                                                                                                                                                             |                                             |  |  |  |  |
| 1. Screwdriver (not provide)                                                                                                                                                        | 2. Hammer (not provide)                     |  |  |  |  |
|                                                                                                                                                                                     |                                             |  |  |  |  |
| Skip the power drill this time.                                                                                                                                                     |                                             |  |  |  |  |
|                                                                                                                                                                                     | PAGE 1 OF 9                                 |  |  |  |  |