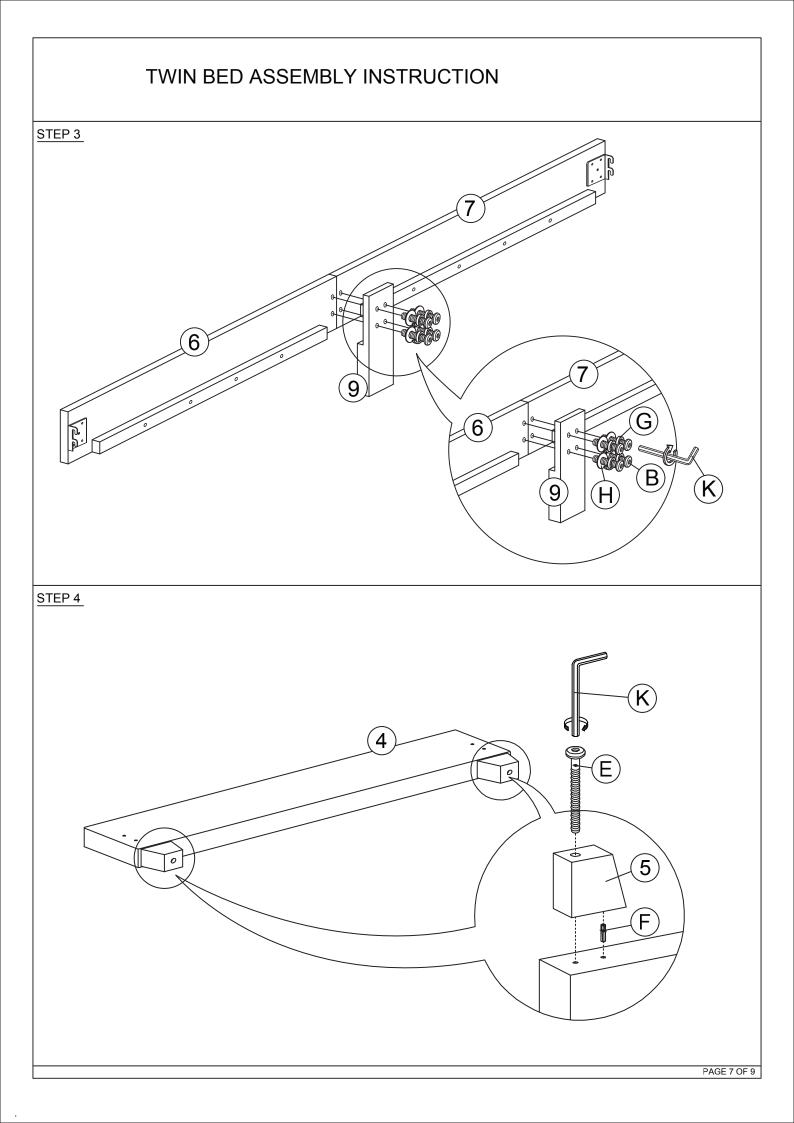

| B   JCBC SCREW M6 x 25MM   Image: Constraint of the second secon | HARDWARES LIST |                           |            |        |
|-----------------------------------------------------------------------------------------------------------------------------------------------------------------------------------------------------------------------------------------------------------------------------------------------------------------------------------------------------------------------------------------------------------------------------------------------------------------------------------------------------------------------------------------------------------------------------------------------------------------------------------------------------------------------------------------------------------------------------------------------------------------------------------------------------------------------------------------------------------------------------------------------------------------------------------------------------------------------------------------------------------------------------------------------------------------------------------------------------------------------------------------------------------------------------------------------------------------------------------------------------------------------------------------------------------------------------------------------------------------------------------------------------------------------------------------------------------------------------------------------------------------------------------------------------------------------------------------------------------------------------------------------------------------------------------------------------------------------------------------------------------------------------------------------------------------------------------------------------------------------------------------------------------------------------------------------------------------------------------------------------------------------------------------------------------------------|----------------|---------------------------|------------|--------|
| B   JCBC SCREW M6 x 25MM   Image: Constraint of the state of the  | ITEM           | DESCRIPTION               | DRAWING    | QTY    |
| C   JCBC SCREW M6 x 35MM   )     D   JCBC SCREW M6 x 50MM   )     E   JCBC SCREW M6 x 70MM   )     F   JCBC SCREW M6 x 70MM   )     G   SPRING WASHER M6 x 13MM   )     H   FLAT WASHER M6 x 19MM   )                                                                                                                                                                                                                                                                                                                                                                                                                                                                                                                                                                                                                                                                                                                                                                                                                                                                                                                                                                                                                                                                                                                                                                                                                                                                                                                                                                                                                                                                                                                                                                                                                                                                                                                                                                                                                                                                 | A              | JCBC SCREW M8 x 20MM      |            | 8 PCS  |
| D   JCBC SCREW M6 x 50MM   Image: Comparison of the comparison  | В              | JCBC SCREW M6 x 25MM      |            | 8 PCS  |
| E   JCBC SCREW M6 x 70MM   Image: Comparison of the state of the  | с              | JCBC SCREW M6 x 35MM      | <u>)</u>   | 16 PCS |
| F   WOOD DOWEL M8 x 30MM     G   SPRING WASHER M6 x 13MM     H   FLAT WASHER M6 x 19MM                                                                                                                                                                                                                                                                                                                                                                                                                                                                                                                                                                                                                                                                                                                                                                                                                                                                                                                                                                                                                                                                                                                                                                                                                                                                                                                                                                                                                                                                                                                                                                                                                                                                                                                                                                                                                                                                                                                                                                                | D              | JCBC SCREW M6 x 50MM      | <u>()</u>  | 6 PCS  |
| G SPRING WASHER M6 x 13MM   H FLAT WASHER M6 x 19MM                                                                                                                                                                                                                                                                                                                                                                                                                                                                                                                                                                                                                                                                                                                                                                                                                                                                                                                                                                                                                                                                                                                                                                                                                                                                                                                                                                                                                                                                                                                                                                                                                                                                                                                                                                                                                                                                                                                                                                                                                   | E              | JCBC SCREW M6 x 70MM      | ()         | 2 PCS  |
| H FLAT WASHER M6 x 19MM                                                                                                                                                                                                                                                                                                                                                                                                                                                                                                                                                                                                                                                                                                                                                                                                                                                                                                                                                                                                                                                                                                                                                                                                                                                                                                                                                                                                                                                                                                                                                                                                                                                                                                                                                                                                                                                                                                                                                                                                                                               | F              | WOOD DOWEL M8 x 30MM      |            | 2 PCS  |
|                                                                                                                                                                                                                                                                                                                                                                                                                                                                                                                                                                                                                                                                                                                                                                                                                                                                                                                                                                                                                                                                                                                                                                                                                                                                                                                                                                                                                                                                                                                                                                                                                                                                                                                                                                                                                                                                                                                                                                                                                                                                       | G              | SPRING WASHER M6 x 13MM   | Ð          | 30 PC  |
| I CSK C/B SCREW (M4 x 32MM)                                                                                                                                                                                                                                                                                                                                                                                                                                                                                                                                                                                                                                                                                                                                                                                                                                                                                                                                                                                                                                                                                                                                                                                                                                                                                                                                                                                                                                                                                                                                                                                                                                                                                                                                                                                                                                                                                                                                                                                                                                           | н              | FLAT WASHER M6 x 19MM     | $\bigcirc$ | 30 PC  |
|                                                                                                                                                                                                                                                                                                                                                                                                                                                                                                                                                                                                                                                                                                                                                                                                                                                                                                                                                                                                                                                                                                                                                                                                                                                                                                                                                                                                                                                                                                                                                                                                                                                                                                                                                                                                                                                                                                                                                                                                                                                                       | I              | CSK C/B SCREW (M4 x 32MM) |            | 8 PC5  |
| J M5 ALLEN KEY (65MM)                                                                                                                                                                                                                                                                                                                                                                                                                                                                                                                                                                                                                                                                                                                                                                                                                                                                                                                                                                                                                                                                                                                                                                                                                                                                                                                                                                                                                                                                                                                                                                                                                                                                                                                                                                                                                                                                                                                                                                                                                                                 | J              | M5 ALLEN KEY (65MM)       |            | 1 PC   |
| K M4 ALLEN KEY (100MM)                                                                                                                                                                                                                                                                                                                                                                                                                                                                                                                                                                                                                                                                                                                                                                                                                                                                                                                                                                                                                                                                                                                                                                                                                                                                                                                                                                                                                                                                                                                                                                                                                                                                                                                                                                                                                                                                                                                                                                                                                                                | К              | M4 ALLEN KEY (100MM)      |            | 1 PC   |