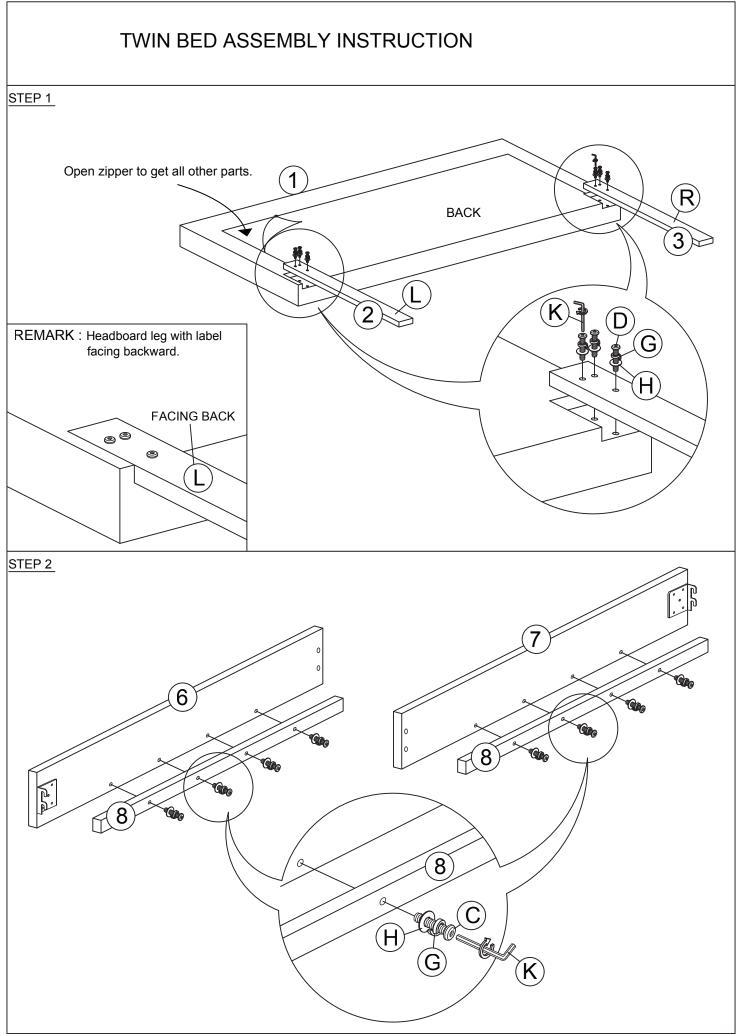

| B   JCBC SCREW M6 x 25MM   Image: Constraint of the second secon | HARDWARES LIST |                           |            |        |
|-----------------------------------------------------------------------------------------------------------------------------------------------------------------------------------------------------------------------------------------------------------------------------------------------------------------------------------------------------------------------------------------------------------------------------------------------------------------------------------------------------------------------------------------------------------------------------------------------------------------------------------------------------------------------------------------------------------------------------------------------------------------------------------------------------------------------------------------------------------------------------------------------------------------------------------------------------------------------------------------------------------------------------------------------------------------------------------------------------------------------------------------------------------------------------------------------------------------------------------------------------------------------------------------------------------------------------------------------------------------------------------------------------------------------------------------------------------------------------------------------------------------------------------------------------------------------------------------------------------------------------------------------------------------------------------------------------------------------------------------------------------------------------------------------------------------------------------------------------------------------------------------------------------------------------------------------------------------------------------------------------------------------------------------------------------------------|----------------|---------------------------|------------|--------|
| B   JCBC SCREW M6 x 25MM   Image: Constraint of the state of the  | ITEM           | DESCRIPTION               | DRAWING    | QTY    |
| C   JCBC SCREW M6 x 35MM   )     D   JCBC SCREW M6 x 50MM   )     E   JCBC SCREW M6 x 70MM   )     F   JCBC SCREW M6 x 70MM   )     G   SPRING WASHER M6 x 13MM   )     H   FLAT WASHER M6 x 19MM   )                                                                                                                                                                                                                                                                                                                                                                                                                                                                                                                                                                                                                                                                                                                                                                                                                                                                                                                                                                                                                                                                                                                                                                                                                                                                                                                                                                                                                                                                                                                                                                                                                                                                                                                                                                                                                                                                 | A              | JCBC SCREW M8 x 20MM      |            | 8 PCS  |
| D   JCBC SCREW M6 x 50MM   Image: Comparison of the comparison  | В              | JCBC SCREW M6 x 25MM      |            | 8 PCS  |
| E   JCBC SCREW M6 x 70MM   Image: Comparison of the state of the  | с              | JCBC SCREW M6 x 35MM      | <u>)</u>   | 16 PCS |
| F   WOOD DOWEL M8 x 30MM     G   SPRING WASHER M6 x 13MM     H   FLAT WASHER M6 x 19MM                                                                                                                                                                                                                                                                                                                                                                                                                                                                                                                                                                                                                                                                                                                                                                                                                                                                                                                                                                                                                                                                                                                                                                                                                                                                                                                                                                                                                                                                                                                                                                                                                                                                                                                                                                                                                                                                                                                                                                                | D              | JCBC SCREW M6 x 50MM      | <u>()</u>  | 6 PCS  |
| G SPRING WASHER M6 x 13MM   H FLAT WASHER M6 x 19MM                                                                                                                                                                                                                                                                                                                                                                                                                                                                                                                                                                                                                                                                                                                                                                                                                                                                                                                                                                                                                                                                                                                                                                                                                                                                                                                                                                                                                                                                                                                                                                                                                                                                                                                                                                                                                                                                                                                                                                                                                   | E              | JCBC SCREW M6 x 70MM      | ()         | 2 PCS  |
| H FLAT WASHER M6 x 19MM                                                                                                                                                                                                                                                                                                                                                                                                                                                                                                                                                                                                                                                                                                                                                                                                                                                                                                                                                                                                                                                                                                                                                                                                                                                                                                                                                                                                                                                                                                                                                                                                                                                                                                                                                                                                                                                                                                                                                                                                                                               | F              | WOOD DOWEL M8 x 30MM      |            | 2 PCS  |
|                                                                                                                                                                                                                                                                                                                                                                                                                                                                                                                                                                                                                                                                                                                                                                                                                                                                                                                                                                                                                                                                                                                                                                                                                                                                                                                                                                                                                                                                                                                                                                                                                                                                                                                                                                                                                                                                                                                                                                                                                                                                       | G              | SPRING WASHER M6 x 13MM   | Ð          | 30 PC  |
| I CSK C/B SCREW (M4 x 32MM)                                                                                                                                                                                                                                                                                                                                                                                                                                                                                                                                                                                                                                                                                                                                                                                                                                                                                                                                                                                                                                                                                                                                                                                                                                                                                                                                                                                                                                                                                                                                                                                                                                                                                                                                                                                                                                                                                                                                                                                                                                           | н              | FLAT WASHER M6 x 19MM     | $\bigcirc$ | 30 PC  |
|                                                                                                                                                                                                                                                                                                                                                                                                                                                                                                                                                                                                                                                                                                                                                                                                                                                                                                                                                                                                                                                                                                                                                                                                                                                                                                                                                                                                                                                                                                                                                                                                                                                                                                                                                                                                                                                                                                                                                                                                                                                                       | I              | CSK C/B SCREW (M4 x 32MM) |            | 8 PC5  |
| J M5 ALLEN KEY (65MM)                                                                                                                                                                                                                                                                                                                                                                                                                                                                                                                                                                                                                                                                                                                                                                                                                                                                                                                                                                                                                                                                                                                                                                                                                                                                                                                                                                                                                                                                                                                                                                                                                                                                                                                                                                                                                                                                                                                                                                                                                                                 | J              | M5 ALLEN KEY (65MM)       |            | 1 PC   |
| K M4 ALLEN KEY (100MM)                                                                                                                                                                                                                                                                                                                                                                                                                                                                                                                                                                                                                                                                                                                                                                                                                                                                                                                                                                                                                                                                                                                                                                                                                                                                                                                                                                                                                                                                                                                                                                                                                                                                                                                                                                                                                                                                                                                                                                                                                                                | К              | M4 ALLEN KEY (100MM)      |            | 1 PC   |