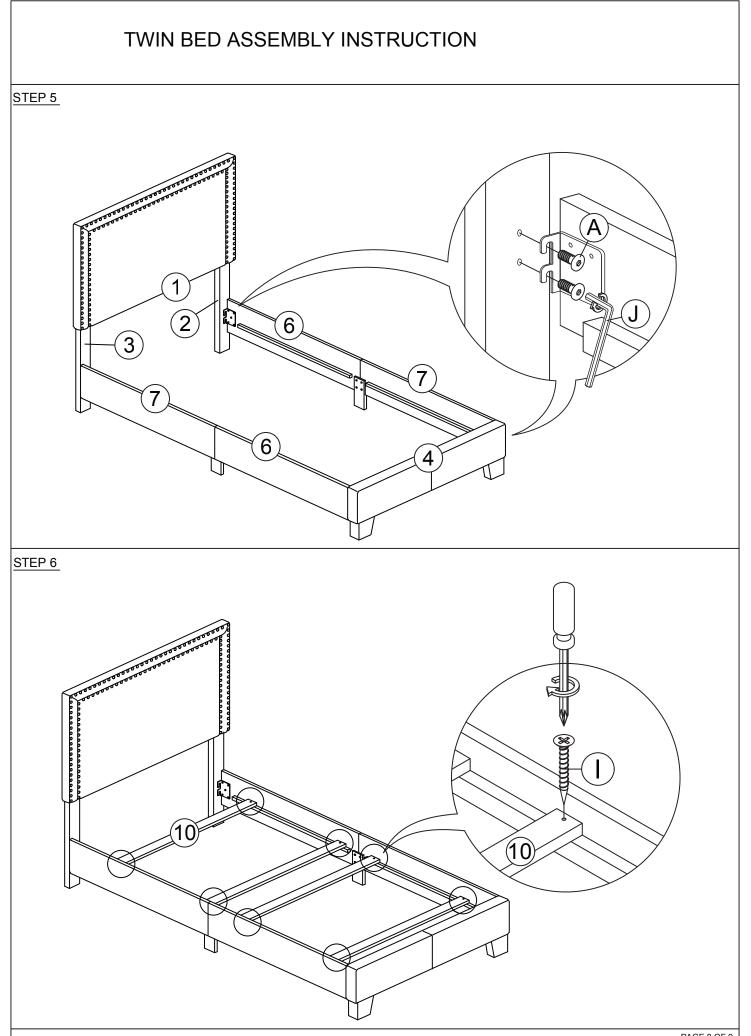

| B   JCBC SCREW M6 x 25MM   Image: Constraint of the second secon | HARDWARES LIST |                           |            |        |
|-----------------------------------------------------------------------------------------------------------------------------------------------------------------------------------------------------------------------------------------------------------------------------------------------------------------------------------------------------------------------------------------------------------------------------------------------------------------------------------------------------------------------------------------------------------------------------------------------------------------------------------------------------------------------------------------------------------------------------------------------------------------------------------------------------------------------------------------------------------------------------------------------------------------------------------------------------------------------------------------------------------------------------------------------------------------------------------------------------------------------------------------------------------------------------------------------------------------------------------------------------------------------------------------------------------------------------------------------------------------------------------------------------------------------------------------------------------------------------------------------------------------------------------------------------------------------------------------------------------------------------------------------------------------------------------------------------------------------------------------------------------------------------------------------------------------------------------------------------------------------------------------------------------------------------------------------------------------------------------------------------------------------------------------------------------------------|----------------|---------------------------|------------|--------|
| B   JCBC SCREW M6 x 25MM   Image: Constraint of the state of the  | ITEM           | DESCRIPTION               | DRAWING    | QTY    |
| C   JCBC SCREW M6 x 35MM   )     D   JCBC SCREW M6 x 50MM   )     E   JCBC SCREW M6 x 70MM   )     F   JCBC SCREW M6 x 70MM   )     G   SPRING WASHER M6 x 13MM   )     H   FLAT WASHER M6 x 19MM   )                                                                                                                                                                                                                                                                                                                                                                                                                                                                                                                                                                                                                                                                                                                                                                                                                                                                                                                                                                                                                                                                                                                                                                                                                                                                                                                                                                                                                                                                                                                                                                                                                                                                                                                                                                                                                                                                 | A              | JCBC SCREW M8 x 20MM      |            | 8 PCS  |
| D   JCBC SCREW M6 x 50MM   Image: Comparison of the comparison  | В              | JCBC SCREW M6 x 25MM      |            | 8 PCS  |
| E   JCBC SCREW M6 x 70MM   Image: Comparison of the state of the  | с              | JCBC SCREW M6 x 35MM      | <u>)</u>   | 16 PCS |
| F   WOOD DOWEL M8 x 30MM     G   SPRING WASHER M6 x 13MM     H   FLAT WASHER M6 x 19MM                                                                                                                                                                                                                                                                                                                                                                                                                                                                                                                                                                                                                                                                                                                                                                                                                                                                                                                                                                                                                                                                                                                                                                                                                                                                                                                                                                                                                                                                                                                                                                                                                                                                                                                                                                                                                                                                                                                                                                                | D              | JCBC SCREW M6 x 50MM      | <u>()</u>  | 6 PCS  |
| G SPRING WASHER M6 x 13MM   H FLAT WASHER M6 x 19MM                                                                                                                                                                                                                                                                                                                                                                                                                                                                                                                                                                                                                                                                                                                                                                                                                                                                                                                                                                                                                                                                                                                                                                                                                                                                                                                                                                                                                                                                                                                                                                                                                                                                                                                                                                                                                                                                                                                                                                                                                   | E              | JCBC SCREW M6 x 70MM      | ()         | 2 PCS  |
| H FLAT WASHER M6 x 19MM                                                                                                                                                                                                                                                                                                                                                                                                                                                                                                                                                                                                                                                                                                                                                                                                                                                                                                                                                                                                                                                                                                                                                                                                                                                                                                                                                                                                                                                                                                                                                                                                                                                                                                                                                                                                                                                                                                                                                                                                                                               | F              | WOOD DOWEL M8 x 30MM      |            | 2 PCS  |
|                                                                                                                                                                                                                                                                                                                                                                                                                                                                                                                                                                                                                                                                                                                                                                                                                                                                                                                                                                                                                                                                                                                                                                                                                                                                                                                                                                                                                                                                                                                                                                                                                                                                                                                                                                                                                                                                                                                                                                                                                                                                       | G              | SPRING WASHER M6 x 13MM   | Ð          | 30 PC  |
| I CSK C/B SCREW (M4 x 32MM)                                                                                                                                                                                                                                                                                                                                                                                                                                                                                                                                                                                                                                                                                                                                                                                                                                                                                                                                                                                                                                                                                                                                                                                                                                                                                                                                                                                                                                                                                                                                                                                                                                                                                                                                                                                                                                                                                                                                                                                                                                           | н              | FLAT WASHER M6 x 19MM     | $\bigcirc$ | 30 PC  |
|                                                                                                                                                                                                                                                                                                                                                                                                                                                                                                                                                                                                                                                                                                                                                                                                                                                                                                                                                                                                                                                                                                                                                                                                                                                                                                                                                                                                                                                                                                                                                                                                                                                                                                                                                                                                                                                                                                                                                                                                                                                                       | I              | CSK C/B SCREW (M4 x 32MM) |            | 8 PC5  |
| J M5 ALLEN KEY (65MM)                                                                                                                                                                                                                                                                                                                                                                                                                                                                                                                                                                                                                                                                                                                                                                                                                                                                                                                                                                                                                                                                                                                                                                                                                                                                                                                                                                                                                                                                                                                                                                                                                                                                                                                                                                                                                                                                                                                                                                                                                                                 | J              | M5 ALLEN KEY (65MM)       |            | 1 PC   |
| K M4 ALLEN KEY (100MM)                                                                                                                                                                                                                                                                                                                                                                                                                                                                                                                                                                                                                                                                                                                                                                                                                                                                                                                                                                                                                                                                                                                                                                                                                                                                                                                                                                                                                                                                                                                                                                                                                                                                                                                                                                                                                                                                                                                                                                                                                                                | К              | M4 ALLEN KEY (100MM)      |            | 1 PC   |