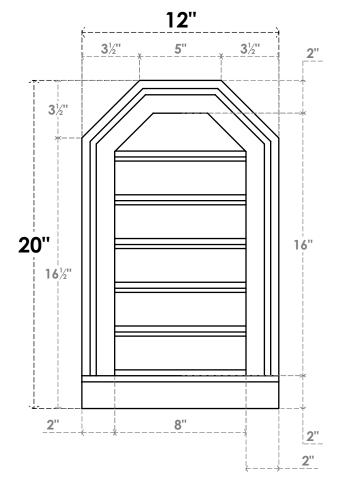

## GVPOT12X2003SF

12"W X 20"H OCTAGONAL TOP SURFACE MOUNT PVC GABLE VENT: FUNCTIONAL, W/ 2"W X 2"P **BRICKMOULD SILL FRAME** 

**VENTING AREA: 10 SQ IN** LOUVER HEIGHT: 2 5/8"

LOUVER QTY: 6

**FRONT** 

**NOTES** 

SIDE

EKENA MILLWORK 2300 WEST MAIN ST. CLARKSVILLE, TX 75426 TOLL FREE: 866-607-0453 WWW.EKENAMILLWORK.COM

- 1. INSTALLATION TO BE COMPLETED IN ACCORDANCE WITH MANUFACTURER'S SPECIFICATIONS. 2. DRAWING MAY NOT BE TO SCALE

- 2. DRAWING MAT NOT BE TO SCALE
  3. THIS DRAWING IS INTENDED FOR DESIGN AND PLANNING PURPOSES ONLY.
  4. ALL INFORMATION CONTAINED HEREIN WAS CURRENT AT THE TIME OF DEVELOPMENT BUT MUST BE REVIEWED AND APPROVED BY THE PRODUCT MANUFACTURER TO BE CONSIDERED ACCURATE.
  5. ARCHITECTURAL GRADE PVC PRODUCTS ARE MADE FROM EXPANDED CELLULAR PVC AND COME NATURALLY WHITE BUT MAY BE
- **PAINTED**