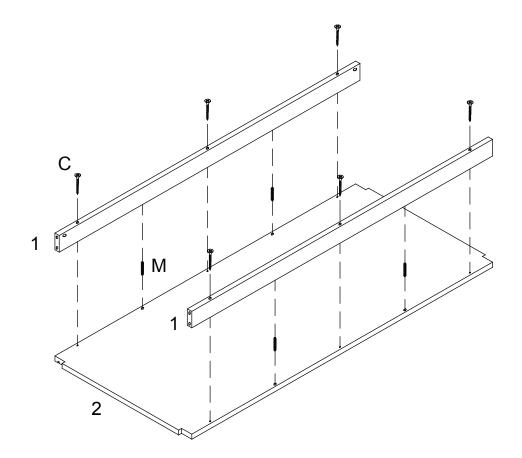

2/7

Made In China

1. Attach connect rail (1) to bottom panel (2) by using screw (C) and wooden dowel (M).