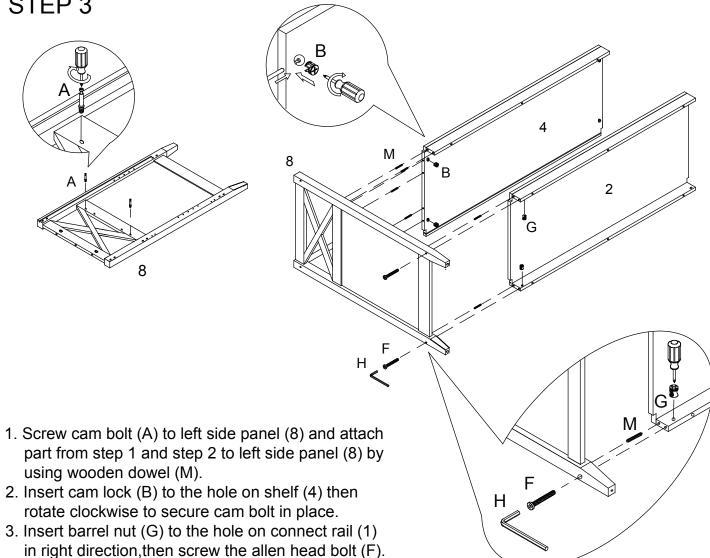

# STEP 4

1. Rotate the part from step 3. Insert down back panel (12) to part from step 3 as shown.

4. Tighten the parts by using allen wrench (H).

2. Attach connect rail (5) to left side panel (8) by using wooden dowel (M).

- 1. Screw cam bolt (A) to right side panel (9) and attach right side panel (9) to part from step 4 by using wooden dowel (M).
- 2. Insert cam lock (B) to the hole on shelf (4) then rotate clockwise to secure cam bolt in place.
- 3. Insert barrel nut (G) to the hole on connect rail (1) and (5) in right direction, then screw the allen head bolt (F).
- 4. Tighten the parts by using allen wrench (H).