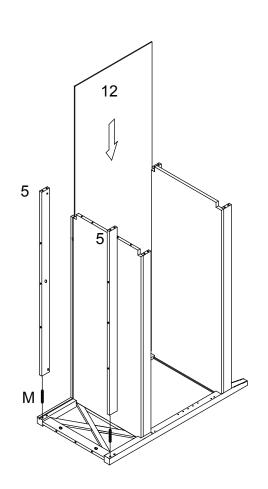

# STEP 4

1. Rotate the part from step 3. Insert down back panel (12) to part from step 3 as shown.

4. Tighten the parts by using allen wrench (H).

2. Attach connect rail (5) to left side panel (8) by using wooden dowel (M).