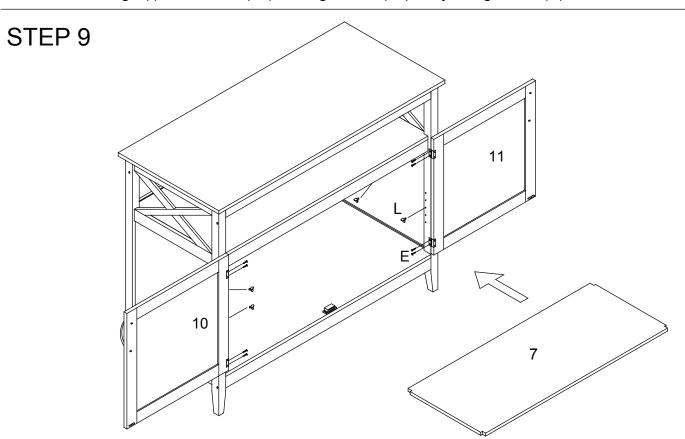

- 1. Attach left door (10) and right door (11) to part from step 8 by using screw (E).
- 2. Insert support (L) to side panel (8 & 9).
- 3. Insert adjustable shelf (7) as shown.