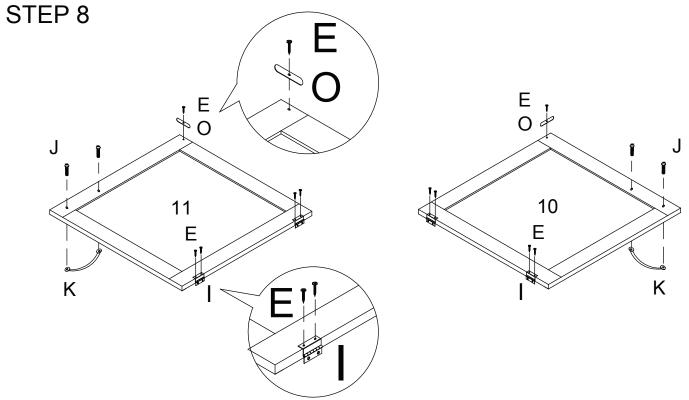

- 1. Assemble handle (K) to door by using handle bolt (J).
- 2. Assemble magnetic bar (O) to door by using screw (E).
- 3. Assemble hinge (I) to left door (10) and right door (11) to by using screw (E).