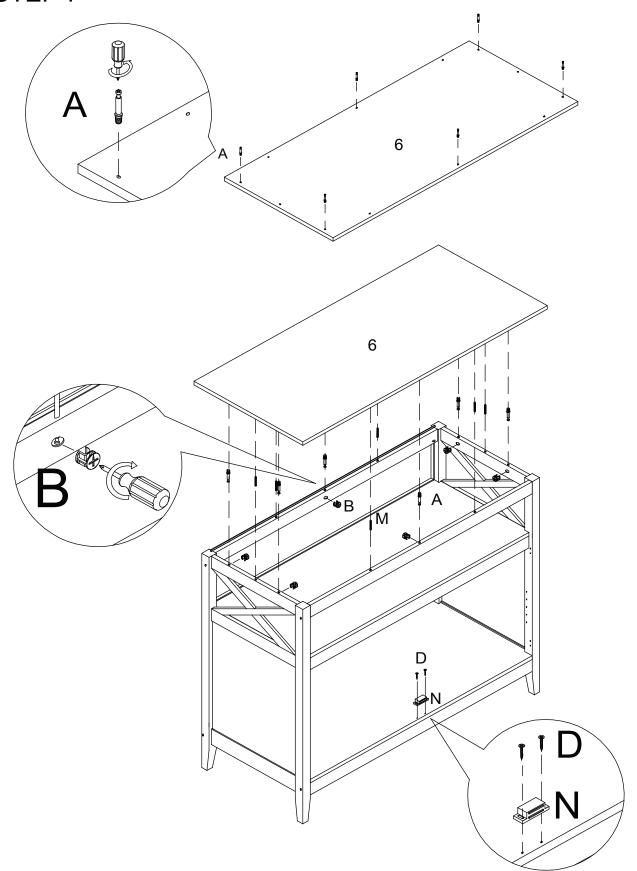

- 1. Screw cam bolt (A) to top panel (6) and attach top panel (6) to part from step 6 by using wooden dowel (M).
- 2. Insert cam lock (B) to the hole on connect rail (5) and side panel (8 & 9) then rotate clockwise to secure cam bolt in place.
- 3. Attach magnetic catch (N) to bottom panel (2) by using screw (D).