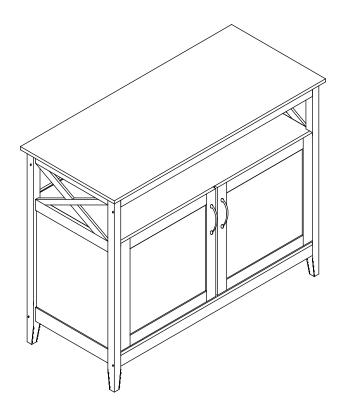

# Assembly Instructions Southport Buffet

# **Latest Version**



#### Thank you for purchasing our product!

Please assemble the products with the guidance of this manual instruction. Contact our friendly customer service department with any <u>comments</u> or in case there is any missing or damaged parts or hardware.

|  |  | ) |
|--|--|---|

We appreciate your business!

#### **Hardware List**

| ITEM | DESCRIPTION     | PART     | QTY    | ITEM | DESCRIPTION    | PART      | QTY    |
|------|-----------------|----------|--------|------|----------------|-----------|--------|
| Α    | Cam Bolt        | 6*35mm   | 10 pcs | I    | Hinge          | 45mm      | 4 pcs  |
| В    | Camlock         | 15*9mm   | 10 pcs | J    | Handle Bolt    | 4*16mm    | 4 pcs  |
| С    | Screw           | 4*40mm   | 9 pcs  | K    | Handle         |           | 2 pcs  |
| D