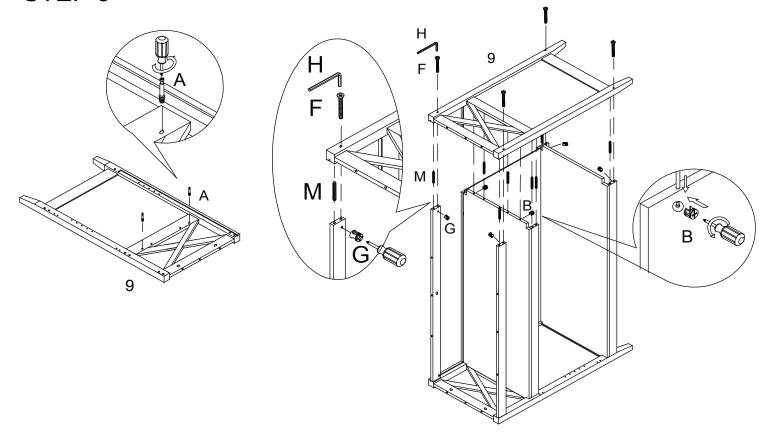

# STEP 4

1. Rotate the part from step 3. Insert down back panel (12) to part from step 3 as shown.

4. Tighten the parts by using allen wrench (H).

2. Attach connect rail (5) to left side panel (8) by using wooden dowel (M).

- 1. Screw cam bolt (A) to right side panel (9) and attach right side panel (9) to part from step 4 by using wooden dowel (M).
- 2. Insert cam lock (B) to the hole on shelf (4) then rotate clockwise to secure cam bolt in place.
- 3. Insert barrel nut (G) to the hole on connect rail (1) and (5) in right direction, then screw the allen head bolt (F).
- 4. Tighten the parts by using allen wrench (H).