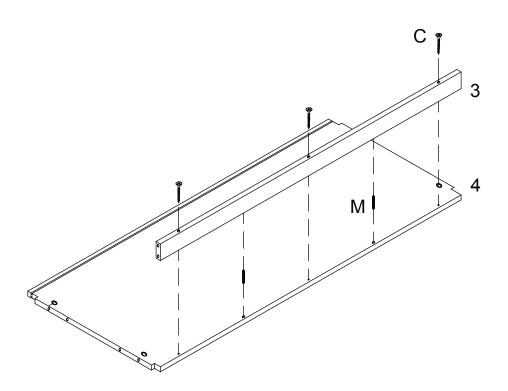

# STEP 2

1. Attach connect rail (3) to shelf panel (4) by using screw (C) and wooden dowel (M).