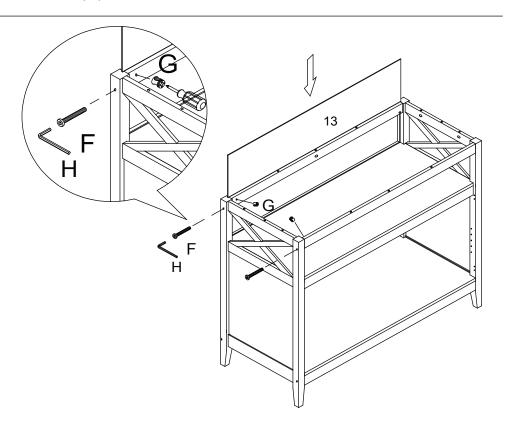

#### STEP 6

- 1. Rotate the part from step 5. Insert up back panel (13) to part from step 5 as shown.
- 2. Insert barrel nut (G) to the hole on connect rail (5) in right direction, then screw the allen head bolt (F). Tighten the connect rail (5) by using allen wrench (H).