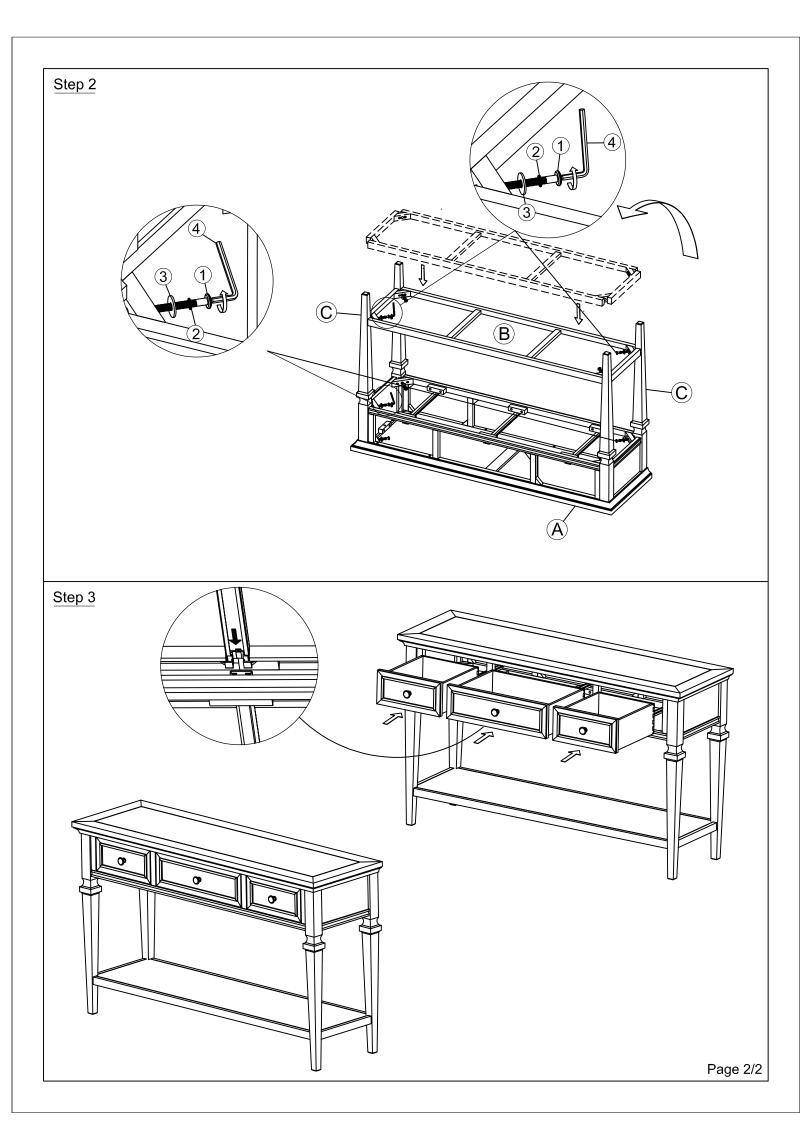

## **ASSEMBLY INSTRUCTION**

## **ASSEMBLY INSTRUCTION :**

- 1. Remove hardware from box and sort by size.
- 2. Please check to see that all hardware and parts are present prior start of assembly.
- 3. Please follow attached instruction in the same sequence as numbered to assure fast and easy assembly

that you securely attach this product to a wall or other solid surface, using the anchor straps provided and appropriate fixings.

| No. | Component |            | Q'ty |
|-----|-----------|------------|------|
| A   |           | Side Table | 1    |
| ₿   |           | Shelves    | 1    |
| ©   |           | Legs       | 4    |

| No. |   | IMAGES                 | Q'ty |
|-----|---|------------------------|------|
| 1   |   | BOLTS 6x50 mm          | 12   |
| 2   | 0 | SPRING WASHER Ø6x12 mm | 12   |
| 3   | 0 | FLAT WASHER Ø6x19mm    | 12   |
| 4   |   | ALLEN KEY 4 mm         | 1    |