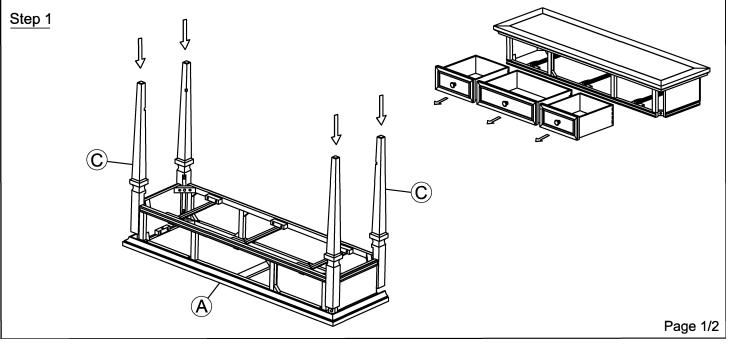

## **ASSEMBLY INSTRUCTION**

## CONSOLE TABLE

Thank you for purchasing this quality product. Be sure to check all packing material carefully for small parts, which may have come loose inside carton during shipment. Identify and count all parts and compare with the parts list below.

## **ASSEMBLY INSTRUCTION :**

- 1. Remove hardware from box and sort by size.
- 2. Please check to see that all hardware and parts are present prior start of assembly.
- 3. Please follow attached instruction in the same sequence as numbered to assure fast and easy assembly

that you securely attach this product to a wall or other solid surface, using the anchor straps provided and appropriate fixings.

| No. | Component |            | Q'ty |
|-----|-----------|------------|------|
| A   |           | Side Table | 1    |
| ₿   |           | Shelves    | 1    |
| ©   |           | Legs       | 4    |