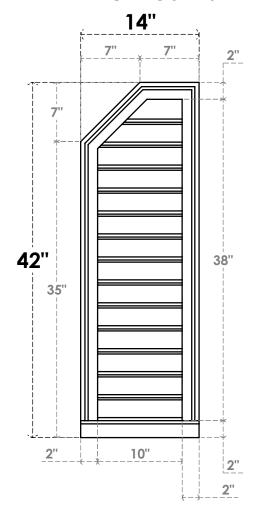

## GVPOL14X4203SF

14"W X 42"H HALF OCTAGON TOP LEFT SURFACE MOUNT PVC GABLE VENT: FUNCTIONAL, W/ 2"W X 2"P BRICKMOULD SILL FRAME

**VENTING AREA: 31.62 SQ IN** LOUVER HEIGHT: 2 3/4"

LOUVER QTY: 14

**FRONT** 

SIDE

EKENA MILLWORK 2300 WEST MAIN ST. CLARKSVILLE, TX 75426 TOLL FREE: 866-607-0453 WWW.EKENAMILLWORK.COM

1. INSTALLATION TO BE COMPLETED IN ACCORDANCE WITH MANUFACTURER'S SPECIFICATIONS.
2. DRAWING MAY NOT BE TO SCALE