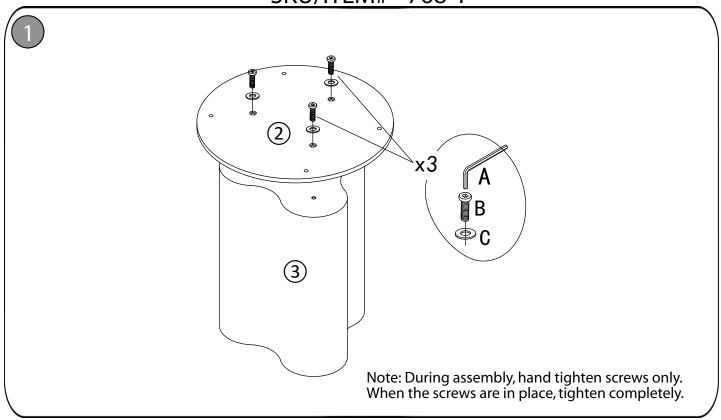

#### 1 IMPORTANT SAFETY INFORMATION

Do not assemble the product if any of the following parts arrived damaged:

- Part ① Table top
- Part 2 Connection panel
- Part 3 Base

### 2 IMPORTANT ASSEMBLY INFORMATION

Assembly Step ① Use bolt assemble the both base and connection panel together.

 $Assembly \, {\sf Step} \textcircled{2} \quad {\sf Use bolt assemble the both top and }$ 

connection panel together.

\*Warning: Do not over tighten screws, or it could damage the Table Top.