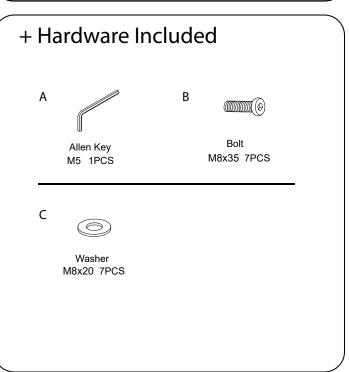

### 2 IMPORTANT ASSEMBLY INFORMATION

Assembly Step ① Use bolt assemble the both base and connection panel together.

 $Assembly \, {\sf Step} \textcircled{2} \quad {\sf Use bolt assemble the both top and }$ 

connection panel together.

\*Warning: Do not over tighten screws, or it could damage the Table Top.