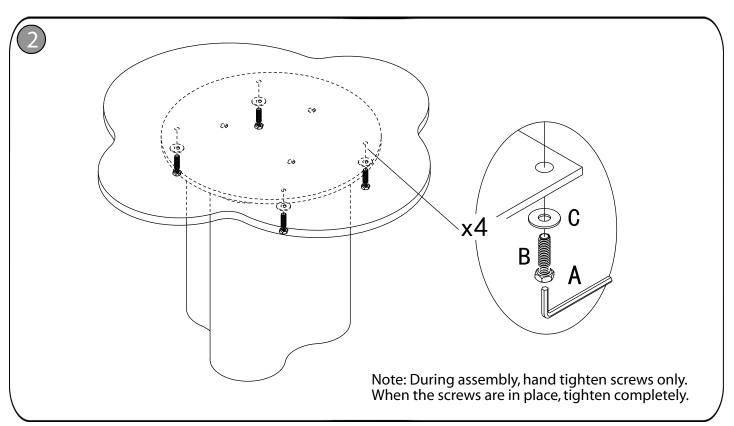

### 2 IMPORTANT ASSEMBLY INFORMATION

Assembly Step ① Use bolt assemble the both base and connection panel together.

 $Assembly \, {\sf Step} \textcircled{2} \quad {\sf Use bolt assemble the both top and }$ 

connection panel together.

\*Warning: Do not over tighten screws, or it could damage the Table Top.