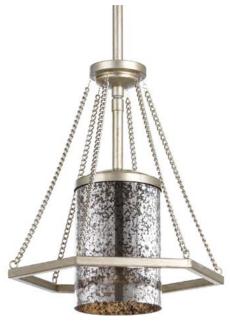

| DATE:    | TYPE: |  |
|----------|-------|--|
| NAME:    |       |  |
| PROJECT: |       |  |

Incandescent

Category: Pendants

Finish: Silver Ridge (painted)

Construction: Steel construction

Glass: Mirror/Antique Mirror glass shades

Diameter: 9-1/2" Height: 11"

Overall ht. w/stem: 77"

| MOUNTING                                                                                                                                                                     | ELECTRICAL                              | LAMPING                         | ADDITIONAL INFORMATION           |
|------------------------------------------------------------------------------------------------------------------------------------------------------------------------------|-----------------------------------------|---------------------------------|----------------------------------|
| Ceiling stem mounted with 6 links of chain mounted                                                                                                                           | Threaded socket ring secures glass      | Quantity: 1<br>100W Medium Base | UL/CUL Dry location listed       |
| Mounting strap for outlet box included  6 Links 9 gauge chain supplied  One 6", four 12" lengths of stem included  Canopy covers a standard 4" hexagonal recessed outlet box | Pre-wired 10 feet of wire supplied 120V | Medium porcelain socket         | Companion fixtures are available |