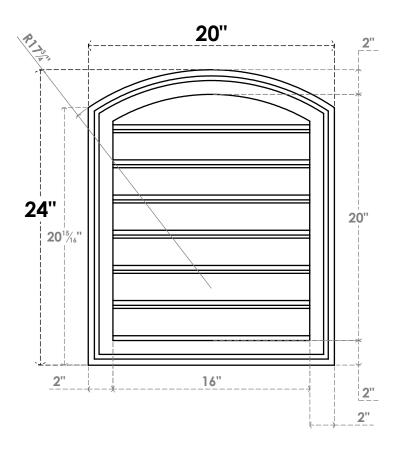

## GVPAR20X2402SF

20"W X 24"H ARCH TOP SURFACE MOUNT PVC GABLE VENT: FUNCTIONAL, W/ 2"W X 1-1/2"P **BRICKMOULD FRAME** 

**FRONT** 

SIDE

**VENTING AREA: 24 SQ IN** LOUVER HEIGHT: 2 7/8"

LOUVER QTY: 7

**EKENA MILLWORK** 2300 WEST MAIN ST. CLARKSVILLE, TX 75426 TOLL FREE: 866-607-0453 WWW.EKENAMILLWORK.COM