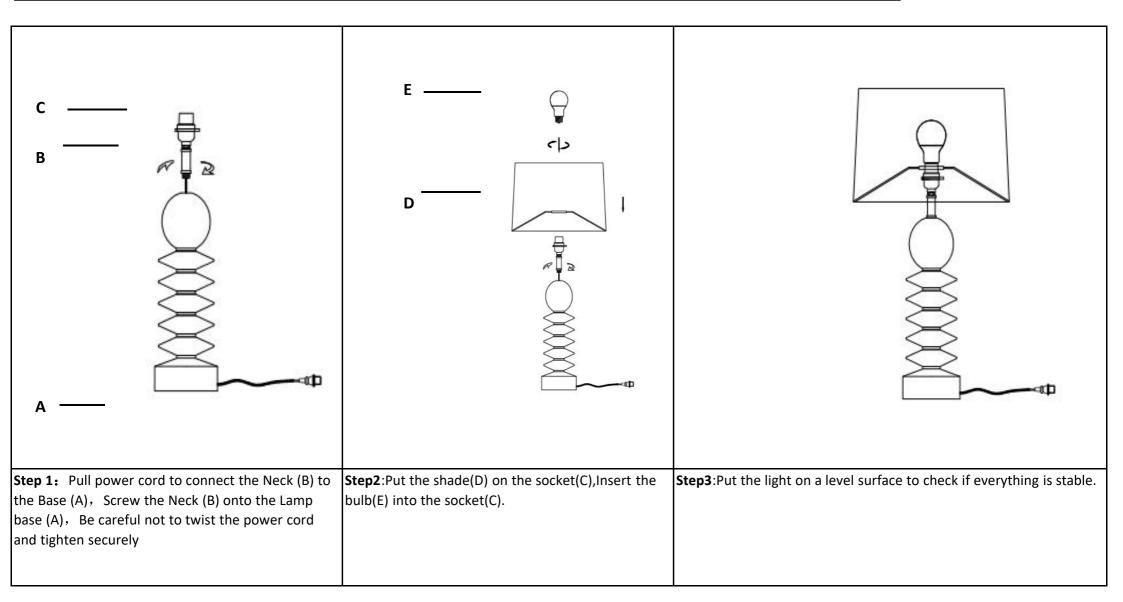

#### **Part List and Hardware List**

| PIECE | DESCRIPTION | PICTURE | QUANTITY | PIECE | DESCRIPTION | PICTURE | QUANTITY |
|-------|-------------|---------|----------|-------|-------------|---------|----------|
| А     | Lamp base   |         | 1X       | D     | Shade       |         | 1X       |
| В     | Neck        |         | 1X       | E     | Bulb        |         | 1X       |
| С     | Socket      |         | 1X       |       |             |         |          |

## **PREPARATION**

- \* Before beginning assembly of product, make sure all parts are present. Compare parts with package contents list and hardware contents list.
- \* If any part is missing or damaged, do not attempt to assemble the product.
- \* Estimated Assembly Time: 6 minutes.
- \* If you are having difficulty, our friendly Customer Care team is always here to help. Please email customersupport@safavieh.com