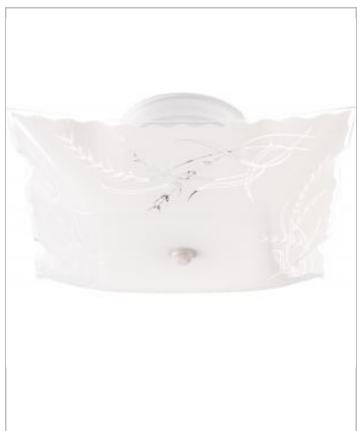

| General                   |             |
|---------------------------|-------------|
| Finish                    | White       |
| Style                     | Traditional |
| Number of Lamps           | 2           |
| Height (in.)              | 4.75        |
| Width (in.)               | 11.75       |
| Indoor or Outdoor Fixture | Indoor      |

| Specifications   |              |
|------------------|--------------|
| Base             | Medium       |
| Bulb Type        | Incandescent |
| Max Wattage      | 60           |
| Voltage          | 120V         |
| Bulb Included    | No           |
| Weight (lb.)     | 1.54         |
| Fixture Shape    | Square       |
| Fixture Type     | Flush Mount  |
| Fixture Material | Glass        |