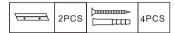

## Accessories

| tep 1                                                            | Step 2                                                                                                     |
|------------------------------------------------------------------|------------------------------------------------------------------------------------------------------------|
|                                                                  |                                                                                                            |
| Draw a straight line with a ruler to keep the mirror horizontal. | Drill 2holes or 4 holes according to screws you received.                                                  |
| tep 3                                                            | Step 4                                                                                                     |
|                                                                  | 1. Tighten the screw to ensure the wall bracket stay sturdy                                                |
| Knock the nail in                                                | Tighten the screw to ensure the wall bracket stay sturdy on the wall. Hang the mirror on the wall barcket. |