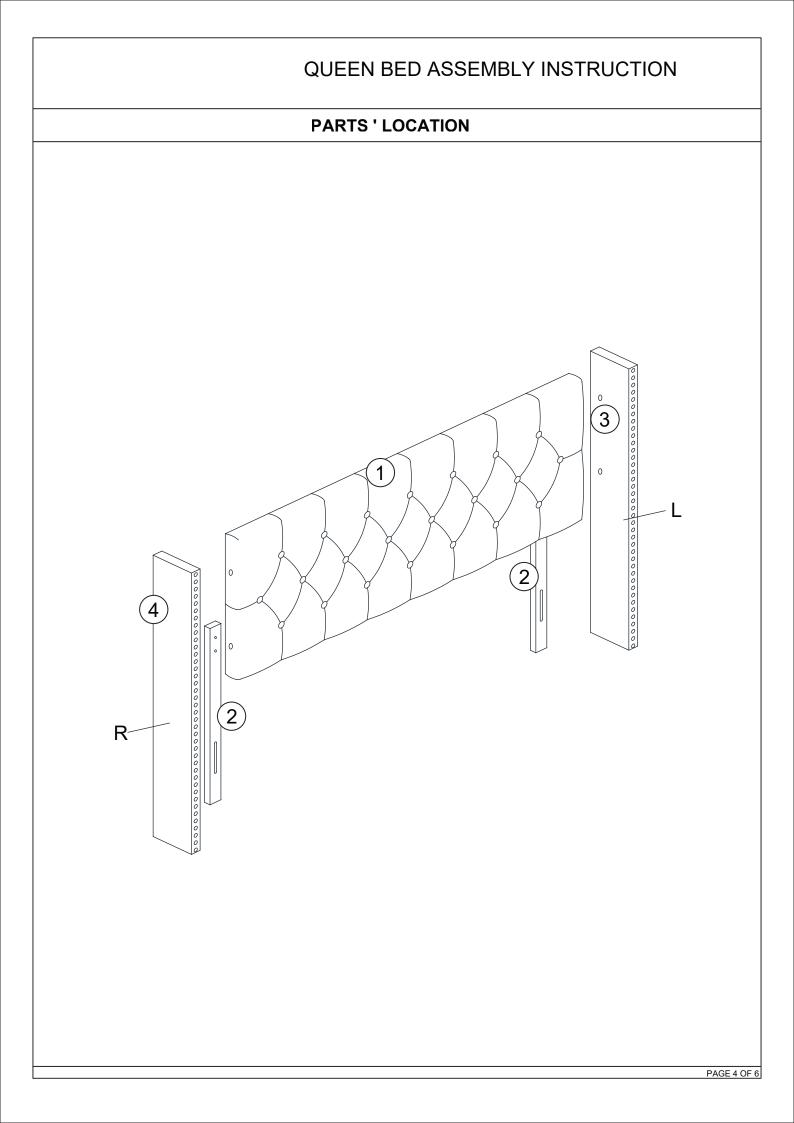

| QUEEN BED ASSEMBLY INSTRUCTION |               |          |       |
|--------------------------------|---------------|----------|-------|
| PARTS LIST                     |               |          |       |
| ITEM                           | DESCRIPTION   | DRAWING  | QTY   |
| 1                              | HEADBOARD     | - BARRAR | 1 PC  |
| 2                              | HEADBOARD LEG |          | 2 PCS |
| 3                              | WING (L)      |          | 1 PC  |
| 4                              | WING (R)      | · ·      | 1 PC  |
|                                |               |          |       |