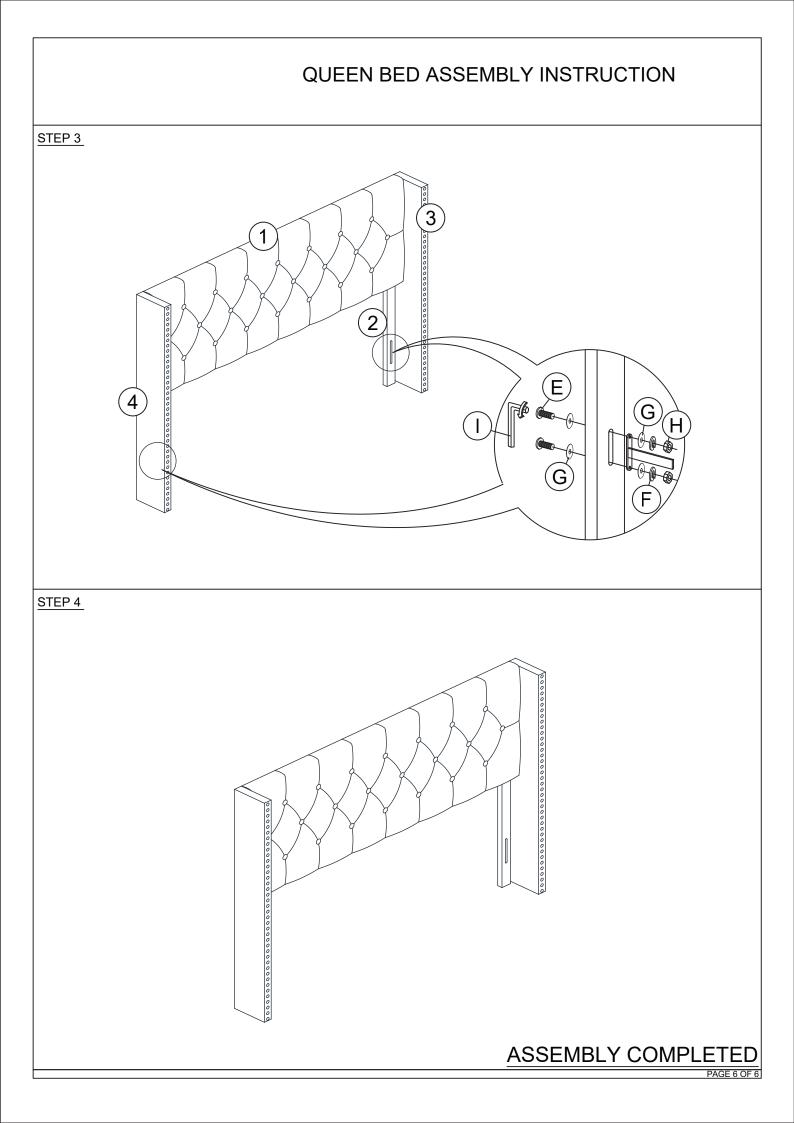

#### HARDWARES LIST QTY ITEM DESCRIPTION DRAWING А $\bigcirc$ 4 PCS JCBB SCREW M8 x 35MM В 4 PCS SPRING WASHER M8 x 13MM С 0 4 PCS FLAT WASHER M8 x 22MM D $\bigcirc$ 4 PCS JCBC SCREW M6 x 35MM 4 PCS $\bigcirc$ Е JCBC SCREW M6 x 50MM Ø 8 PCS F SPRING WASHER M6 x 12MM (0) G FLAT WASHER M6 x 19MM 12 PCS P HEX NUT Н 4 PCS I 1 PC M4 ALLEN KEY (65MM) J 1 PC M5 ALLEN KEY (65MM)

| QUEEN BED ASSEMBLY INSTRUCTION |               |          |       |
|--------------------------------|---------------|----------|-------|
| PARTS LIST                     |               |          |       |
| ITEM                           | DESCRIPTION   | DRAWING  | QTY   |
| 1                              | HEADBOARD     | - BARRAR | 1 PC  |
| 2                              | HEADBOARD LEG |          | 2 PCS |
| 3                              | WING (L)      |          | 1 PC  |
| 4                              | WING (R)      | · ·      | 1 PC  |
|                                |               |          |       |