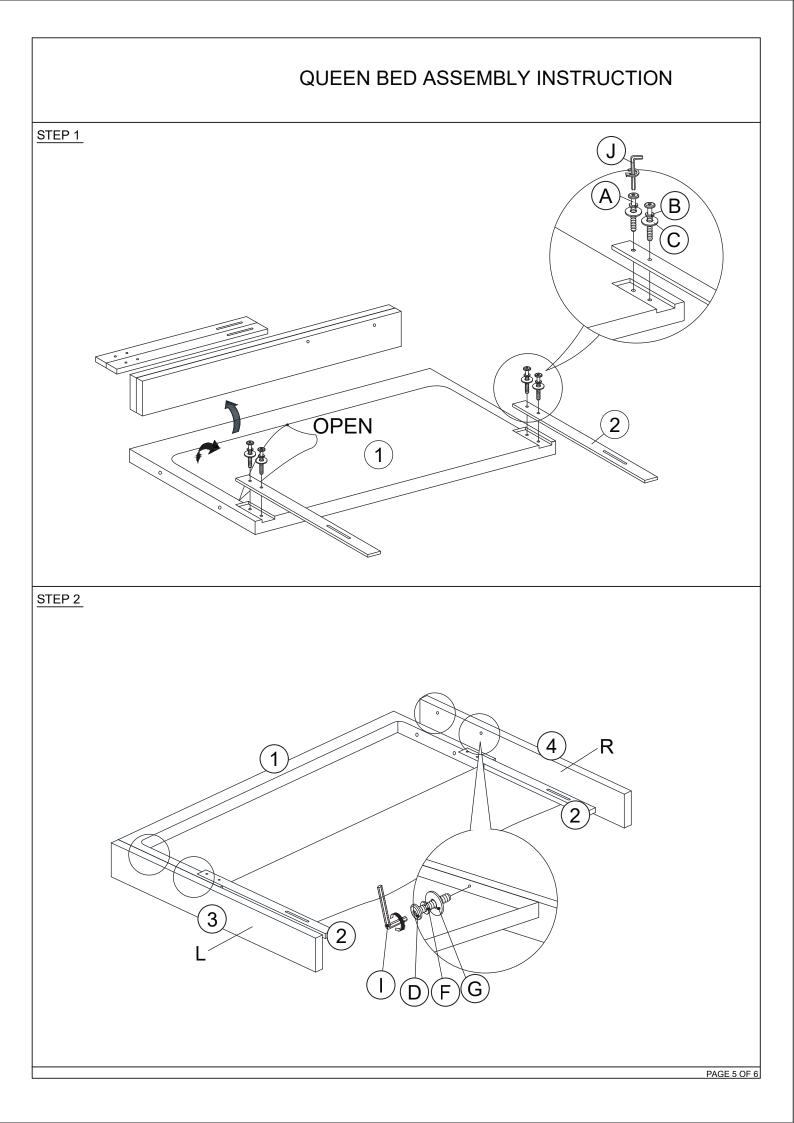

#### HARDWARES LIST QTY ITEM DESCRIPTION DRAWING А $\bigcirc$ 4 PCS JCBB SCREW M8 x 35MM В 4 PCS SPRING WASHER M8 x 13MM С 0 4 PCS FLAT WASHER M8 x 22MM D $\bigcirc$ 4 PCS JCBC SCREW M6 x 35MM 4 PCS $\bigcirc$ Е JCBC SCREW M6 x 50MM Ø 8 PCS F SPRING WASHER M6 x 12MM (0) G FLAT WASHER M6 x 19MM 12 PCS P HEX NUT Н 4 PCS I 1 PC M4 ALLEN KEY (65MM) J 1 PC M5 ALLEN KEY (65MM)

| QUEEN BED ASSEMBLY INSTRUCTION |               |          |       |
|--------------------------------|---------------|----------|-------|
| PARTS LIST                     |               |          |       |
| ITEM                           | DESCRIPTION   | DRAWING  | QTY   |
| 1                              | HEADBOARD     | - BARRAR | 1 PC  |
| 2                              | HEADBOARD LEG |          | 2 PCS |
| 3                              | WING (L)      |          | 1 PC  |
| 4                              | WING (R)      | · ·      | 1 PC  |
|                                |               |          |       |