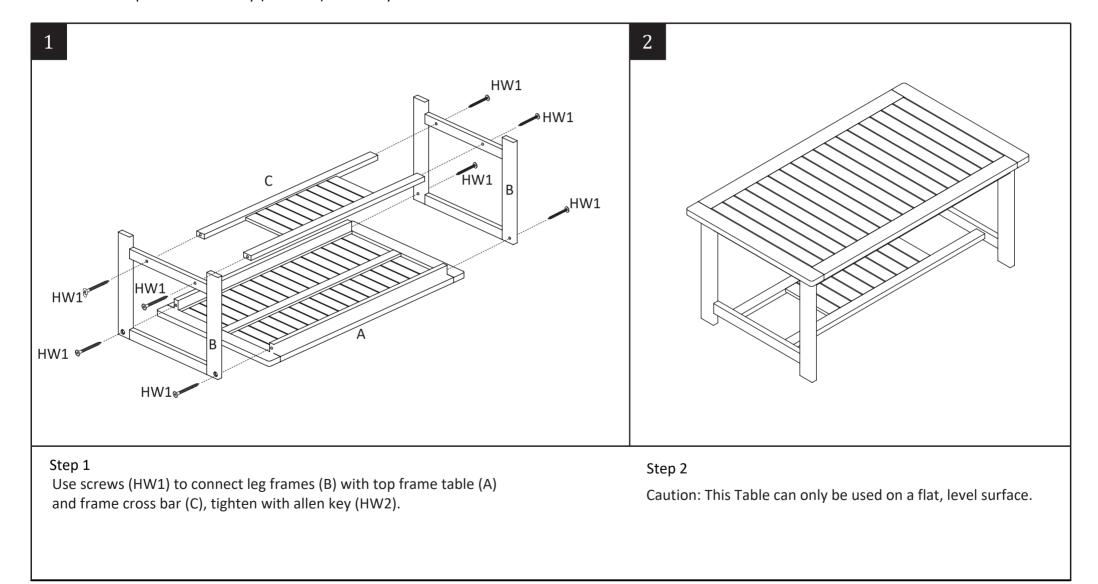

#### Part List and Hardware List

| PIECE | DESCRIPTION           | PICTURE | QUANTITY |
|-------|-----------------------|---------|----------|
| А     | Top table             |         | 1X       |
| В     | Frame leg             |         | 2X       |
| С     | Frame cross bar       |         | 1X       |
| HW1   | Screw: M6 x0.5 x60 mm | (a)     | 8X       |
| HW2   | Allen key 4           |         | 1X       |