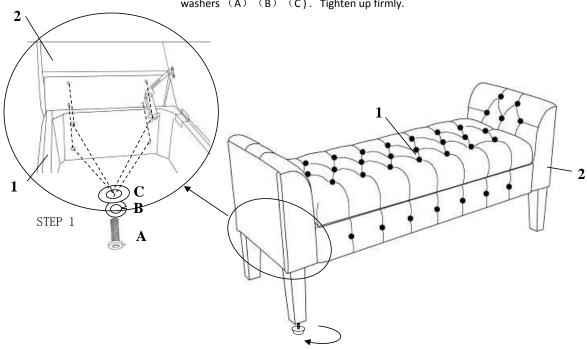

## **ASSEMBLY INSTRUCTION**

Align each side panel (2) with seat support (1). Open hinged center storage seat and attach each side bar using bolts and washers (A) (B) (C). Tighten up firmly.

Turn bench over. There will be 2 holes on the bottom of each side panel. Place wood leg (3) into a hole and turn clockwise to tighten. Do this for each of the 4 holes and 4 wood legs. Turn bench over for use.