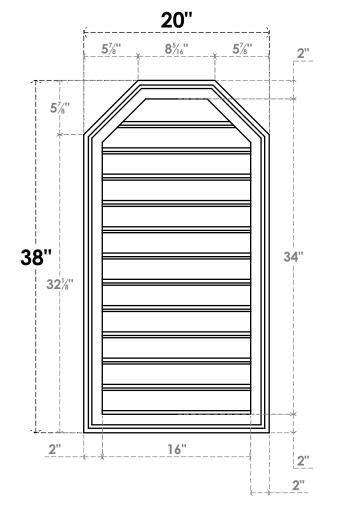

## GVPOT20X3802SF

20"W X 38"H OCTAGONAL TOP SURFACE MOUNT PVC GABLE VENT: FUNCTIONAL, W/ 2"W X 1-1/2"P BRICKMOULD FRAME

**VENTING AREA: 43.07 SQ IN** 

LOUVER HEIGHT: 2 7/8"

LOUVER QTY: 12

**FRONT** 

SIDE

EKENA MILLWORK 2300 WEST MAIN ST. CLARKSVILLE, TX 75426 TOLL FREE: 866-607-0453 WWW.EKENAMILLWORK.COM