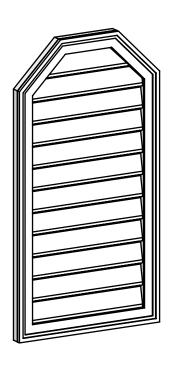

## GVPOT20X3802SF

20"W X 38"H OCTAGONAL TOP SURFACE MOUNT PVC GABLE VENT: FUNCTIONAL, W/ 2"W X 1-1/2"P BRICKMOULD FRAME

**VENTING AREA: 43.07 SQ IN** 

LOUVER HEIGHT: 2 7/8"

LOUVER QTY: 12

**FRONT** 

SIDE

EKENA MILLWORK 2300 WEST MAIN ST. CLARKSVILLE, TX 75426 TOLL FREE: 866-607-0453 WWW.EKENAMILLWORK.COM