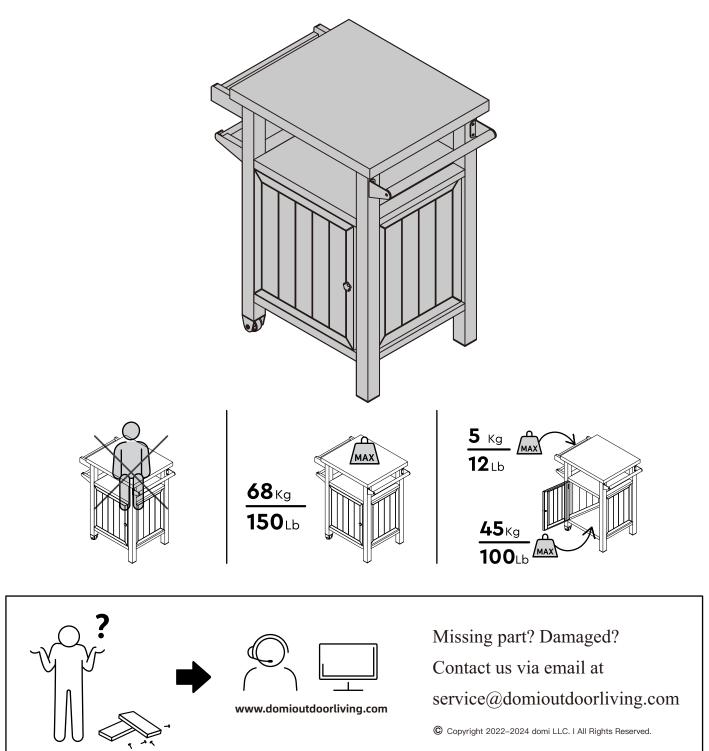

#### **CARE & SAFETY**

It is of utmost importance to assemble all of the parts according to the directions. Do not skip any step.

Wear safety goggles and always follow the manufacturer's instructions when using power tools.

Hot items such as recently used grills, blowtorches, etc., must not be stored in the box.

Not designed for carrying items.

Do not stand on lid.

To prevent risk of suffocation, do not allow children to play inside the box.