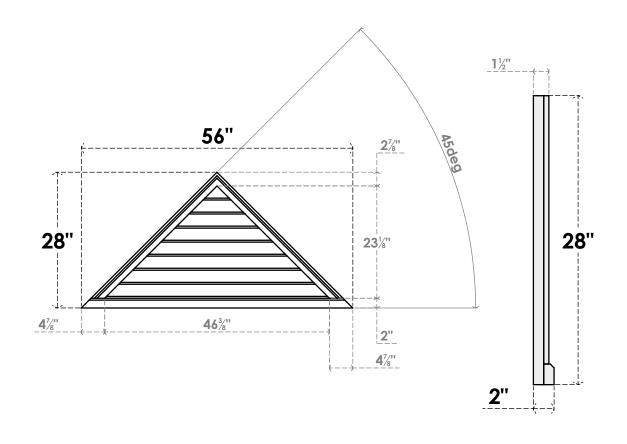

## GVPTR56X2803SN

56"W X 28"H TRIANGLE SURFACE MOUNT PVC GABLE VENT 12/12 PITCH: NON-FUNCTIONAL, W/ 2"W X 2"P BRICKMOULD SILL FRAME

**FRONT** 

SIDE

LOUVER HEIGHT: 2 7/8" LOUVER QTY: 8

1. INSTALLATION TO BE COMPLETED IN ACCORDANCE WITH MANUFACTURER'S SPECIFICATIONS. 2. DRAWING MAY NOT BE TO SCALE