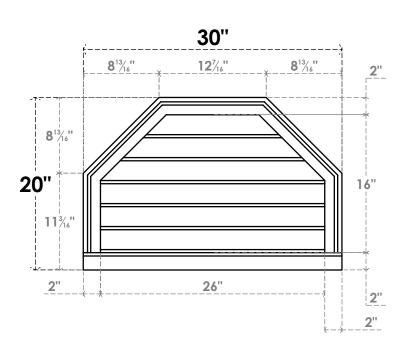

## GVPOT30X2003SN

30"W X 20"H OCTAGONAL TOP SURFACE MOUNT PVC GABLE VENT: NON-FUNCTIONAL, W/ 2"W X 2"P BRICKMOULD SILL FRAME

**FRONT** 

SIDE

LOUVER HEIGHT: 2 5/8"

LOUVER QTY: 6

EKENA MILLWORK 2300 WEST MAIN ST. CLARKSVILLE, TX 75426 TOLL FREE: 866-607-0453 WWW.EKENAMILLWORK.COM