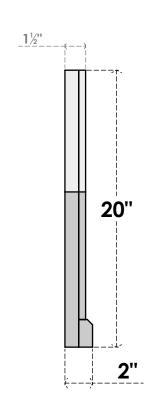

## GVPOT30X2003SN

30"W X 20"H OCTAGONAL TOP SURFACE MOUNT PVC GABLE VENT: NON-FUNCTIONAL, W/ 2"W X 2"P BRICKMOULD SILL FRAME

**FRONT** 

SIDE

LOUVER HEIGHT: 2 5/8"

LOUVER QTY: 6

EKENA MILLWORK 2300 WEST MAIN ST. CLARKSVILLE, TX 75426 TOLL FREE: 866-607-0453 WWW.EKENAMILLWORK.COM