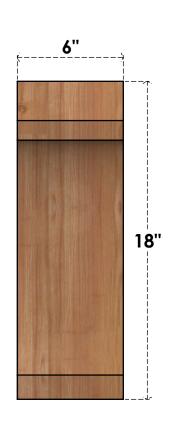

## BRC06X10X18LEC00RWR

6"W X 10"D X 18"H LEGACY ROUGH SAWN BRACE, WESTERN RED CEDAR

**FRONT** 

**EKENA MILLWORK** 2300 WEST MAIN ST. CLARKSVILLE, TX 75426 TOLL FREE: 866-607-0453 WWW.EKENAMILLWORK.COM

## **NOTES**

- 1. INSTALLATION TO BE COMPLETED IN ACCORDANCE WITH MANUFACTURER'S SPECIFICATIONS.
  2. DRAWING MAY NOT BE TO SCALE
- 3. THIS DRAWING IS INTENDED FOR DESIGN AND PLANNING PURPOSES ONLY.
- 4. ALL INFORMATION CONTAINED HEREIN WAS CURRENT AT THE TIME OF DEVELOPMENT BUT MUST BE REVIEWED AND APPROVED BY THE PRODUCT MANUFACTURER TO BE CONSIDERED ACCURATE.
- 5. PRODUCTS ARE NOT KILN DRIED. THIS ITEM IS UNIQUE AND WILL CONTAIN THE NATURAL VARIATIONS THAT THE WOOD SPECIES OFFERS. THIS MAY RESULT IN VARIATIONS UP TO 1/4"