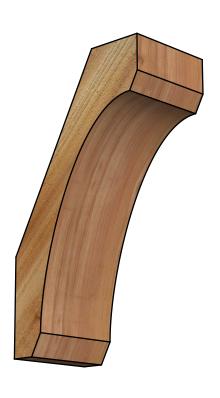

## BRC06X10X18LEC00RWR

6"W X 10"D X 18"H LEGACY ROUGH SAWN BRACE, WESTERN RED CEDAR

**FRONT** 

**EKENA MILLWORK** 2300 WEST MAIN ST. CLARKSVILLE, TX 75426 TOLL FREE: 866-607-0453 WWW.EKENAMILLWORK.COM