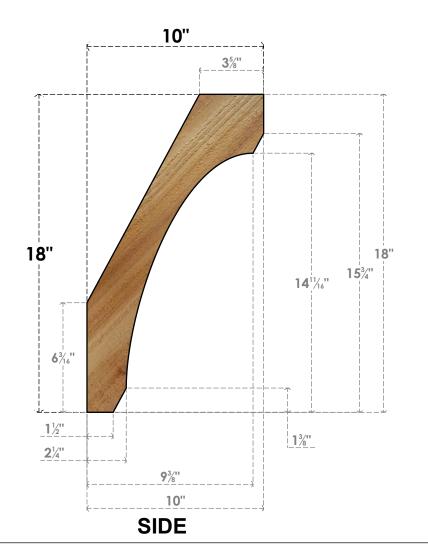

## BRC06X10X18LEC00RWR

6"W X 10"D X 18"H LEGACY ROUGH SAWN BRACE, WESTERN RED CEDAR

**FRONT** 

**EKENA MILLWORK** 2300 WEST MAIN ST. CLARKSVILLE, TX 75426 TOLL FREE: 866-607-0453 WWW.EKENAMILLWORK.COM

## **NOTES**

- 1. INSTALLATION TO BE COMPLETED IN ACCORDANCE WITH MANUFACTURER'S SPECIFICATIONS.
  2. DRAWING MAY NOT BE TO SCALE
- 3. THIS DRAWING IS INTENDED FOR DESIGN AND PLANNING PURPOSES ONLY.
- 4. ALL INFORMATION CONTAINED HEREIN WAS CURRENT AT THE TIME OF DEVELOPMENT BUT MUST BE REVIEWED AND APPROVED BY THE PRODUCT MANUFACTURER TO BE CONSIDERED ACCURATE.
- 5. PRODUCTS ARE NOT KILN DRIED. THIS ITEM IS UNIQUE AND WILL CONTAIN THE NATURAL VARIATIONS THAT THE WOOD SPECIES OFFERS. THIS MAY RESULT IN VARIATIONS UP TO 1/4"