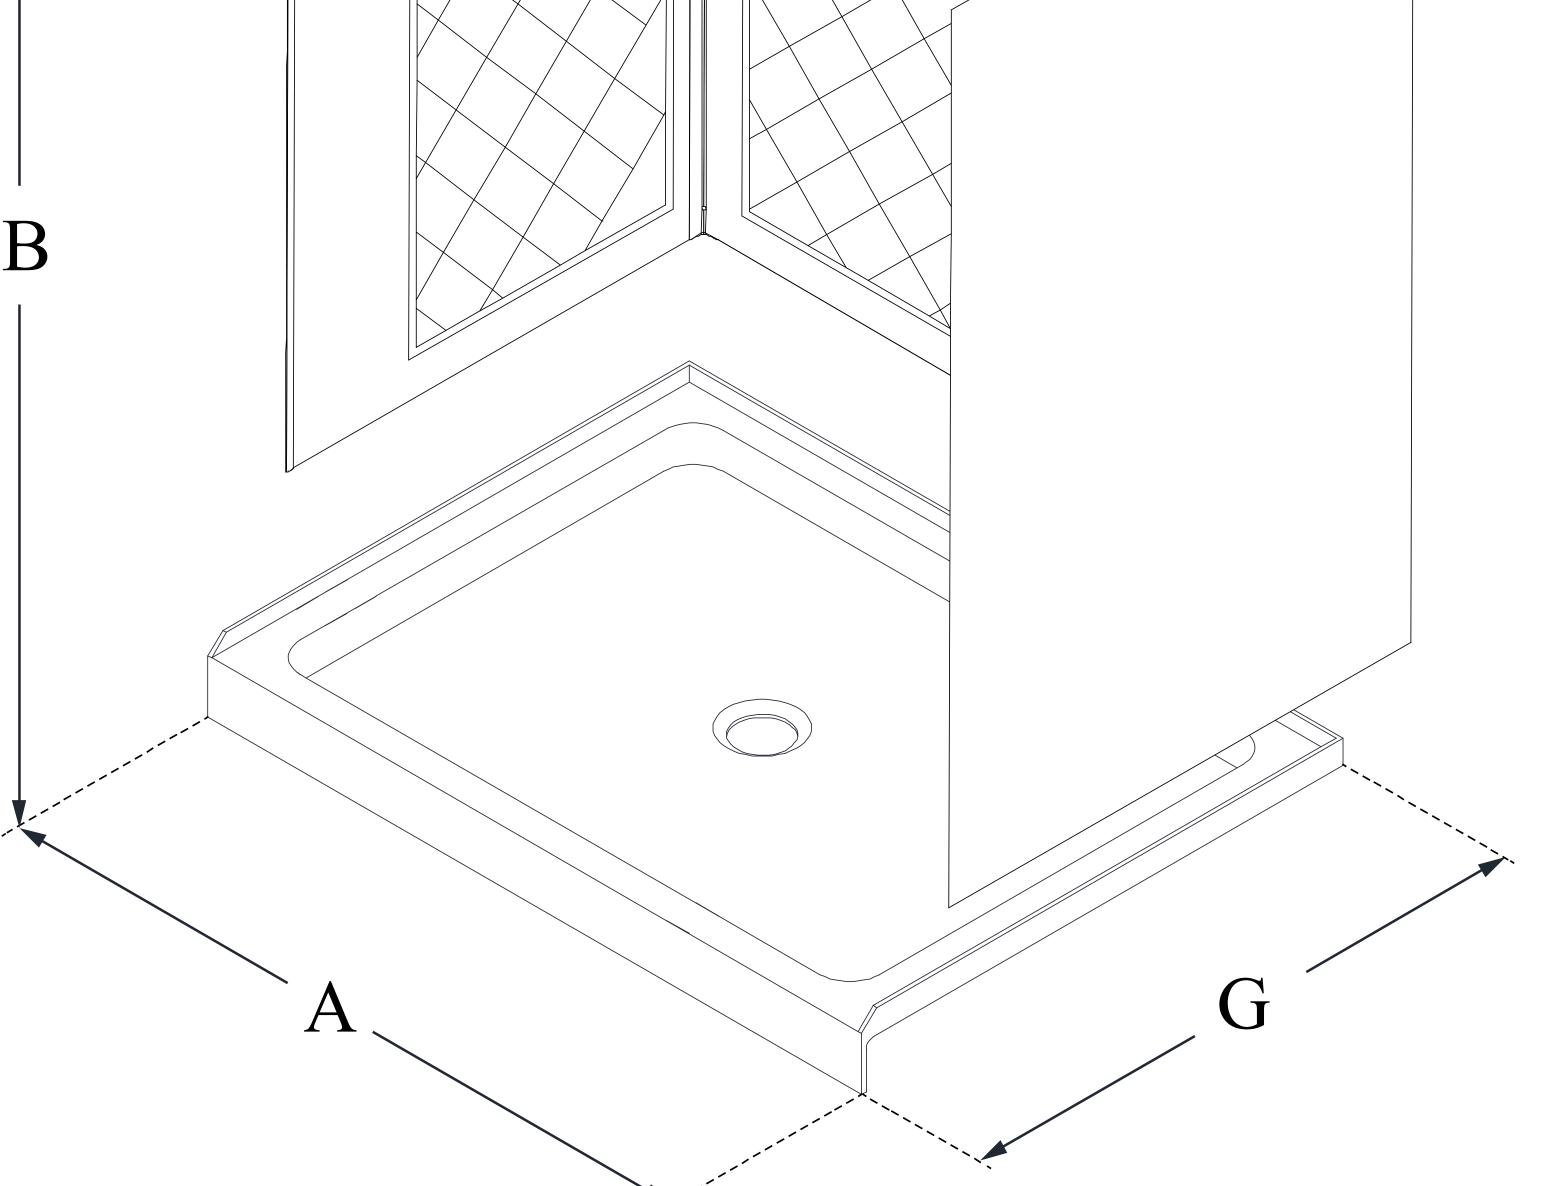

### CONFIGURATION DIMENSIONS:

| A: 60"           |  |
|------------------|--|
| KIT WIDTH        |  |
| B: 76 3/4"       |  |
| KIT HEIGHT       |  |
| G: 32"           |  |
| <b>KIT DEPTH</b> |  |

- LEFT