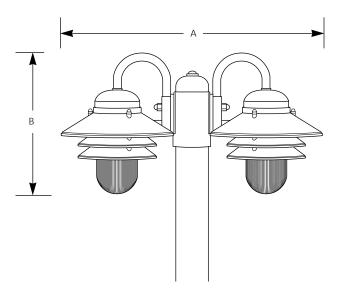

Incandescent Outdoor

Туре \_\_\_\_\_

|             | Fini  | sh    |              | Dimensions (Inches) |   |  |
|-------------|-------|-------|--------------|---------------------|---|--|
| Catalog No. | White | Black | _<br>Lamping | Α                   | В |  |
|             |       |       | 2 (m) 60w    | 23-3/8 13           |   |  |