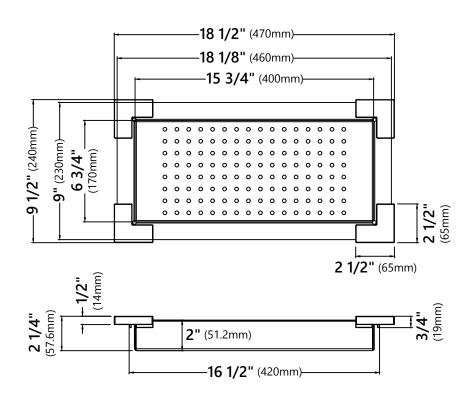

## Colander Dimensions

Overall Dimensions: 18 1/2" x 9 1/2" x 2 1/4"

## Features

- Chrome-Plated T-304 Stainless Steel Construction
- Multi-Functional Kitchen Accessory
- Dishwasher Safe
- For Use with KBU21, KBU26, KBU32, KHU100-32, KHU102-33, KHU103-33, KHU104-33, KHU121-23, KHU122-23, KHU15, KHU19, KHU23, KHU24L, KHU29, KHU32, KHU322, KHU100-28, KGD-52, KGD-441, KD1US17B, KD1US25B, KD1US33B, KD1UD33B, KHF410-33, KHU103-32KHU110-27KHT310-33, KHT400-33, KHT410-33, KWF410-30, KWF410-33, KWF410-36, KWT310-30, KWT310-33, KWT410-33, KWF410-27, KWU110-30, KWU110-32, KWU111-23, KWU112-33 and KWU120-45 kitchen sinks



## Warranty

Kraus Limited Lifetime Warranty see website for details www.kraususa.com