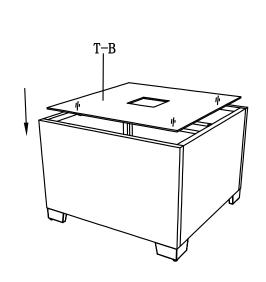

## Parts List

| NO. | Picture | Description          | QTY |
|-----|---------|----------------------|-----|
| T-A |         | Solar Lamp           | 1   |
| Т-В | (P)     | Glass Top            | 1   |
| T-C |         | Support<br>Bracket   | 1   |
| T-D |         | Long Side<br>Panels  | 2   |
| Т-Е |         | Short Side<br>Panels | 2   |
| T-F |         | Sofa Leg             | 4   |