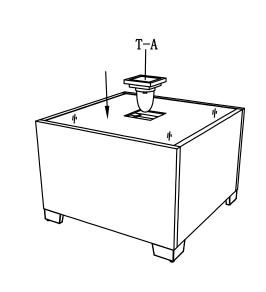

## Parts List

| NO. | Picture | Description          | QTY |
|-----|---------|----------------------|-----|
| T-A |         | Solar Lamp           | 1   |
| Т-В | (P)     | Glass Top            | 1   |
| T-C |         | Support<br>Bracket   | 1   |
| T-D |         | Long Side<br>Panels  | 2   |
| Т-Е |         | Short Side<br>Panels | 2   |
| T-F |         | Sofa Leg             | 4   |