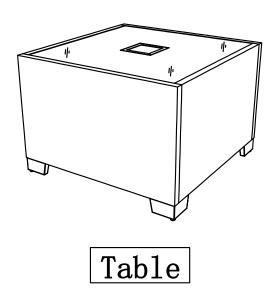

## Assembly Instruction

## Advice:

- 1. Power tools are suggested to be used during installation.
- 2. More than one person may be required to assemble this product.
- 3. The best advice is not tightening up any screws until the whole piece is assembled. If having difficulty aligning holes, loosen the screws already installed and readjust the armrest.
- 4. To avoid mess-up or mismatch, please use the hardware of each box to install the furniture in the same box.



## Parts List

| NO. | Picture | Description          | QTY |
|-----|---------|----------------------|-----|
| T-A |         | Solar Lamp           | 1   |
| Т-В | (P)     | Glass Top            | 1   |
| T-C |         | Support<br>Bracket   | 1   |
| T-D |         | Long Side<br>Panels  | 2   |
| Т-Е |         | Short Side<br>Panels | 2   |
| T-F |         | Sofa Leg             | 4   |

| NO. | Picture | Description      | QTY |
|-----|---------|------------------|-----|
| X   |         | Screw<br>(M6*25) | 4   |
| W   |         | Screw<br>(M6*30) | 8   |
| V   |         | Screw<br>(M6*35) | 8   |
| N   | 0       | Washer<br>(M6)   | 12  |
| L   |         | Allen Key        | 1   |
|     |         |                  |     |









STEP 5



FINISH