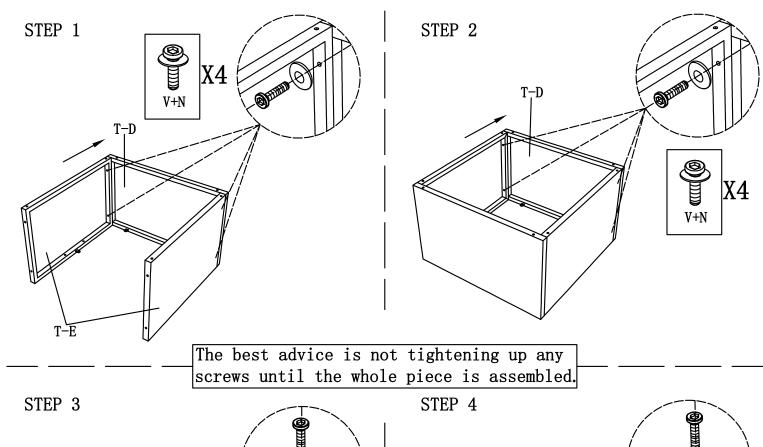

## Advice:

- 1. Power tools are suggested to be used during installation.
- 2. More than one person may be required to assemble this product.
- 3. The best advice is not tightening up any screws until the whole piece is assembled. If having difficulty aligning holes, loosen the screws already installed and readjust the armrest.
- 4. To avoid mess-up or mismatch, please use the hardware of each box to install the furniture in the same box.