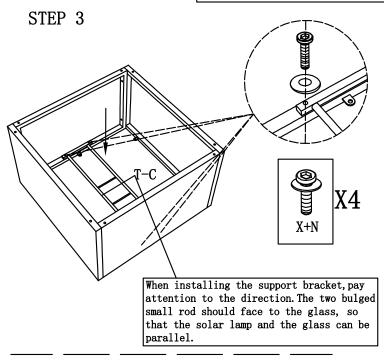

## Advice:

- 1. Power tools are suggested to be used during installation.
- 2. More than one person may be required to assemble this product.
- 3. The best advice is not tightening up any screws until the whole piece is assembled. If having difficulty aligning holes, loosen the screws already installed and readjust the armrest.
- 4. To avoid mess-up or mismatch, please use the hardware of each box to install the furniture in the same box.