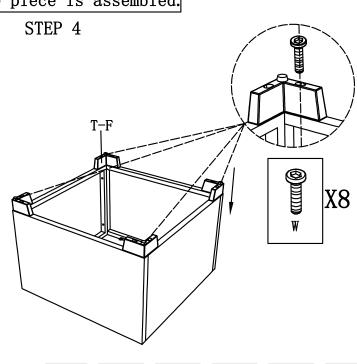

e of each box to install the furniture in the same box.



## Parts List

| NO. | Picture | Description          | QTY |
|-----|---------|----------------------|-----|
| T-A |         | Solar Lamp           | 1   |
| Т-В | (P)     | Glass Top            | 1   |
| T-C |         | Support<br>Bracket   | 1   |
| T-D |         | Long Side<br>Panels  | 2   |
| Т-Е |         | Short Side<br>Panels | 2   |
| T-F |         | Sofa Leg             | 4   |

| NO. | Picture | Description      | QTY |
|-----|---------|------------------|-----|
| X   |         | Screw<br>(M6*25) | 4   |
| W   |         | Screw<br>(M6*30) | 8   |
| V   |         | Screw<br>(M6*35) | 8   |
| N   | 0       | Washer<br>(M6)   | 12  |
| L   |         | Allen Key        | 1   |
|     |         |                  |     |









STEP 5



FINISH