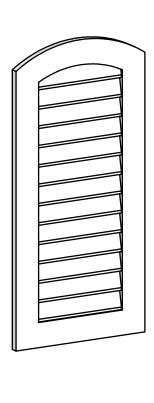

## GVPAR20X4201SN

20"W X 42"H ARCH TOP SURFACE MOUNT PVC GABLE VENT: NON-FUNCTIONAL, W/ 3-1/2"W X 1"P STANDARD FRAME

**FRONT** 

SIDE

LOUVER HEIGHT: 2 3/4"

LOUVER QTY: 13

EKENA MILLWORK 2300 WEST MAIN ST. CLARKSVILLE, TX 75426 TOLL FREE: 866-607-0453 WWW.EKENAMILLWORK.COM