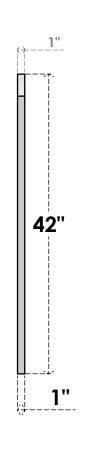

## GVPAR20X4201SN

20"W X 42"H ARCH TOP SURFACE MOUNT PVC GABLE VENT: NON-FUNCTIONAL, W/ 3-1/2"W X 1"P STANDARD FRAME

**FRONT** 

SIDE

LOUVER HEIGHT: 2 3/4"

LOUVER QTY: 13

EKENA MILLWORK 2300 WEST MAIN ST. CLARKSVILLE, TX 75426 TOLL FREE: 866-607-0453 WWW.EKENAMILLWORK.COM