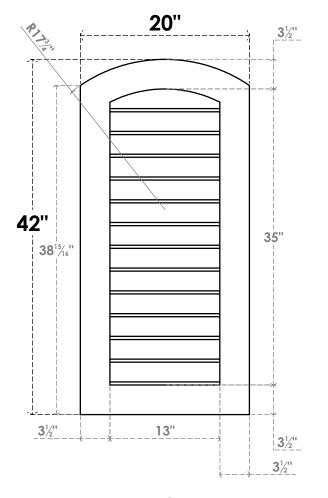

## GVPAR20X4201SN

20"W X 42"H ARCH TOP SURFACE MOUNT PVC GABLE VENT: NON-FUNCTIONAL, W/ 3-1/2"W X 1"P STANDARD FRAME

**FRONT** 

SIDE

LOUVER HEIGHT: 2 3/4"

LOUVER QTY: 13

EKENA MILLWORK 2300 WEST MAIN ST. CLARKSVILLE, TX 75426 TOLL FREE: 866-607-0453 WWW.EKENAMILLWORK.COM